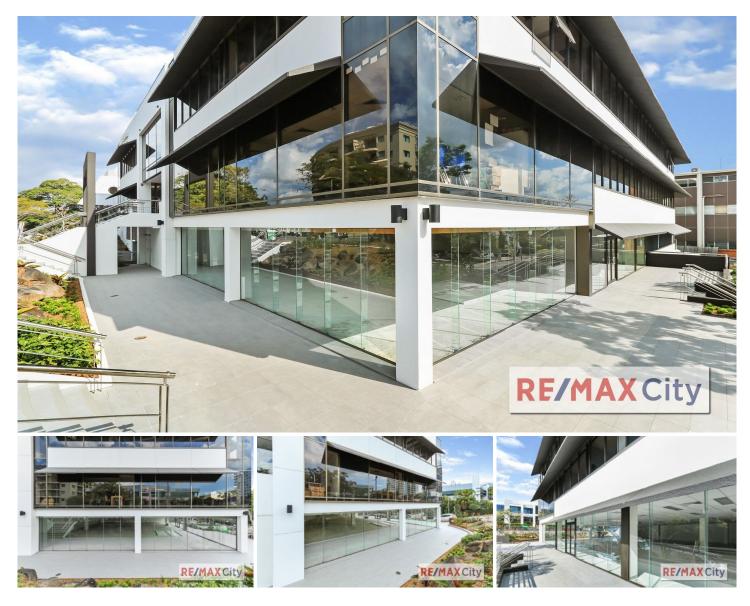

## 49 Park Road Milton QLD

Take advantage of this prominently positioned office / retail space in the heart of Milton. 431sqm of open plan space situated on the ground floor of the Red Cross building, with the opportunity to subdivide.

- ? 200 431sqm ground floor retail / office
- ? Up to 10 car parks available at \$320 pcm + GST
- ? Prominent position / excellent exposure
- ? Extensive refurbishment forthcoming
- ? Close to cafes / restaurants

The property is located on the well-known Park Road approximately 2km from the CBD. Easy access to the area is provided via the Inner-City Bypass, Riverside Expressway, Milton and Auchenflower Rail Stations and various bus routes, all within close proximity.