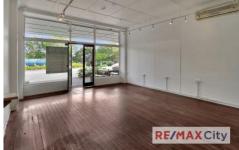

- 39m2 approx.
- Fantastic position with high level of foot/car traffic
- Open plan space with high ceilings
- Glass frontage / signage / great exposure
- Internal kitchenette, A/C, security system
- Ideal for fashion, jewellery, services (real estate, barber, shoe repair etc)