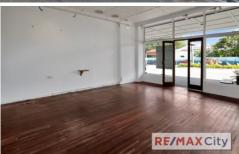

- 39m2 approx.
- Fantastic position with high level of foot/car traffic
- Open plan space with high ceilings
- Glass frontage / signage / great exposure
- Internal kitchenette, A/C, security system
- Ideal for fashion, jewellery, services (real estate, barber, shoe repair etc)