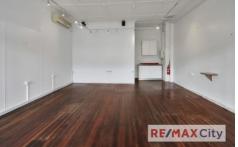

- 39m2 approx.
- Fantastic position with high level of foot/car traffic
- Open plan space with high ceilings
- Glass frontage / signage / great exposure
- Internal kitchenette, A/C, security system
- Ideal for fashion, jewellery, services (real estate, barber, shoe repair etc)