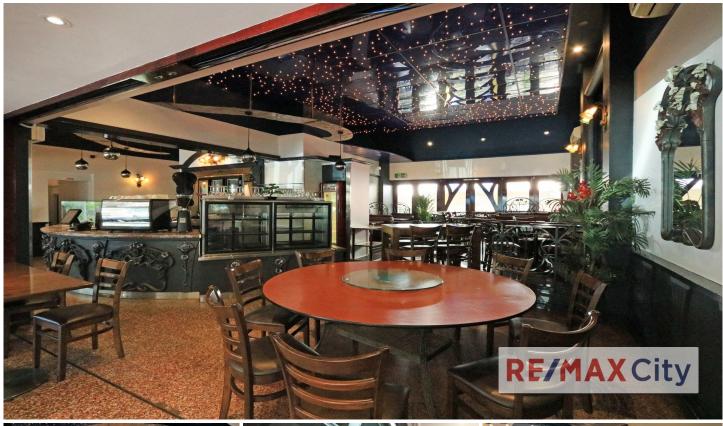

## 16/20 Park Road Milton QLD

An exciting opportunity is available to secure a venue in a desirable dining precinct located on Park Road. This prime location is surrounded by well established food and beverage businesses.

- 176m2\* internal plus 75m2\* covered dining area
- 2 exclusive car parks & extra storage areas included
- Commercial kitchen with exhaust hood, grease trap, cold room and equipment
- Extensive seating and outdoor alfresco with space for entertainment
- Self contained with Male and Female amenities
- Liquor Licence available