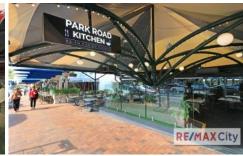

## 16/20 Park Road Milton QLD

An exciting opportunity is available to secure a venue in a desirable dining precinct located on Park Road. This prime location is surrounded by well established food and beverage businesses.

- 176m2\* internal plus 75m2\* covered dining area
- 2 exclusive car parks & extra storage areas included
- Commercial kitchen with exhaust hood, grease trap, cold room and equipment
- Extensive seating and outdoor alfresco with space for entertainment
- Self contained with Male and Female amenities
- Liquor Licence available