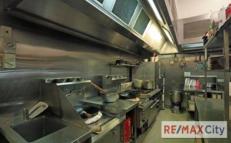

- 176m2\* internal plus 75m2\* covered dining area
- 2 exclusive car parks & extra storage areas included
- Commercial kitchen with exhaust hood, grease trap, cold room and equipment
- Extensive seating and outdoor alfresco with space for entertainment
- Self contained with Male and Female amenities
- Liquor Licence available