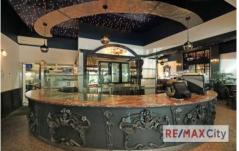

- 176m2\* internal plus 75m2\* covered dining area
- 2 exclusive car parks & extra storage areas included
- Commercial kitchen with exhaust hood, grease trap, cold room and equipment
- Extensive seating and outdoor alfresco with space for entertainment
- Self contained with Male and Female amenities
- Liquor Licence available