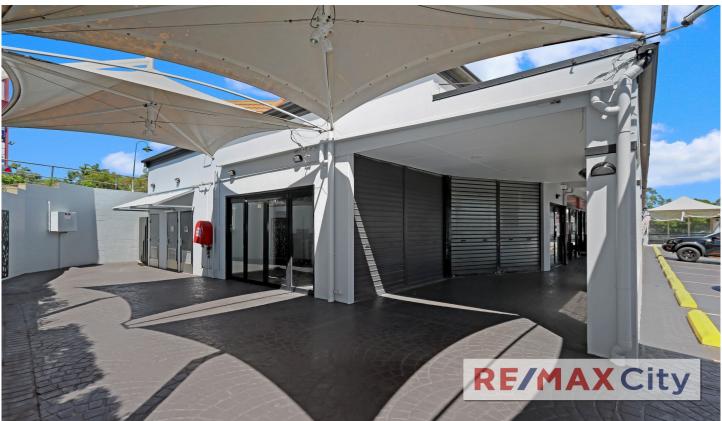

## **Shop 6/742 Creek Road Mount Gravatt East QLD**

Now is your chance to secure this premises for your business. Well located near National tenants such as McDonald's, BWS, IGA, Subway, Australia Post and many more.

- ? 96m2 internal + 68m2 alfresco dining
- ? Fitted out with cold room, exhaust, grease trap and plumbing
- ? Plenty of onsite customer parking
- ? Great signage opportunities to Creek Road

Centrally located only 14km from Brisbane city and a minutes drive away from Westfield Carindale, this shop is suited to a range of food and bevaerage businesses.