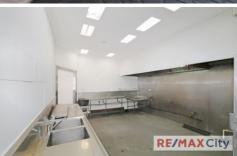

- ? 96m2 internal + 68m2 alfresco dining
- ? Fitted out with cold room, exhaust, grease trap and plumbing
- ? Plenty of onsite customer parking
- ? Great signage opportunities to Creek Road

Centrally located only 14km from Brisbane city and a minutes drive away from Westfield Carindale, this shop is suited to a range of food and bevaerage businesses.