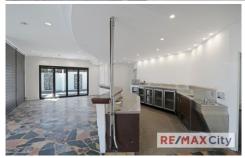

- ? 96m2 internal + 68m2 alfresco dining
- ? Fitted out with cold room, exhaust, grease trap and plumbing
- ? Plenty of onsite customer parking
- ? Great signage opportunities to Creek Road

Centrally located only 14km from Brisbane city and a minutes drive away from Westfield Carindale, this shop is suited to a range of food and bevaerage businesses.