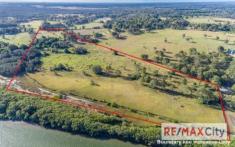

## 64 Adcock Road Beachmere QLD

We are pleased to offer this 36 acre (145,687m2) farm with 2 dams and 300 metre river frontage to the Caboolture River. Being only 2km from Deception Bay and Beachmere townships, 45km from Brisbane's CBD and close to Caboolture and Brisbane Airports; it offers the best of both worlds.

- New North Harbour development on the opposite side of Caboolture River
- 2 road frontages, 3 phase power and town water
- 4 Bedroom residence
- Numerous storage facilities / sheds
- 2 x 20,000 litre rainwater tanks
- Area growth: The population is estimated to exceed 530,000 by 2031