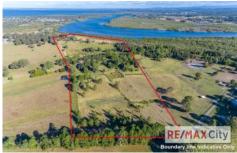

## 64 Adcock Road Beachmere QLD

We are pleased to offer this 36 acre (145,687m2) farm with 2 dams and 300 metre river frontage to the Caboolture River. Being only 2km from Deception Bay and Beachmere townships, 45km from Brisbane's CBD and close to Caboolture and Brisbane Airports; it offers the best of both worlds.

- New North Harbour development on the opposite side of Caboolture River
- 2 road frontages, 3 phase power and town water
- 4 Bedroom residence
- Numerous storage facilities / sheds
- 2 x 20,000 litre rainwater tanks
- Area growth: The population is estimated to exceed 530,000 by 2031