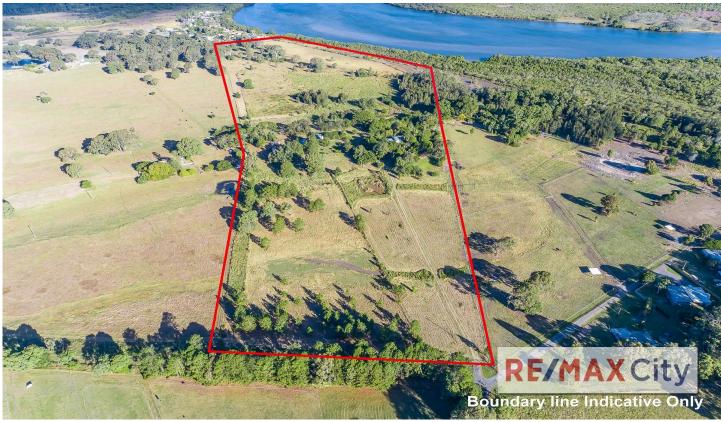

## 64 Adcock Road Beachmere QLD

We are pleased to offer this 36 acre (145,687m2) farm with 2 dams and 300 metre river frontage to the Caboolture River. Being only 2km from Deception Bay and Beachmere townships, 45km from Brisbane's CBD and close to Caboolture and Brisbane Airports; it offers the best of both worlds.

- New North Harbour development on the opposite side of Caboolture River
- 2 road frontages, 3 phase power and town water
- 4 Bedroom residence
- Numerous storage facilities / sheds
- 2 x 20,000 litre rainwater tanks
- Area growth: The population is estimated to exceed 530,000 by 2031