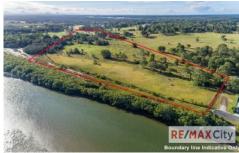

## 64 Adcock Road Beachmere QLD

We are pleased to offer this 36 acre (145,687m2) farm with 2 dams and 300 metre river frontage to the Caboolture River. Being only 2km from Deception Bay and Beachmere townships, 45km from Brisbane's CBD and close to Caboolture and Brisbane Airports; it offers the best of both worlds.

- New North Harbour development on the opposite side of Caboolture River
- 2 road frontages, 3 phase power and town water
- 4 Bedroom residence
- Numerous storage facilities / sheds
- 2 x 20,000 litre rainwater tanks
- Area growth: The population is estimated to exceed 530,000 by 2031