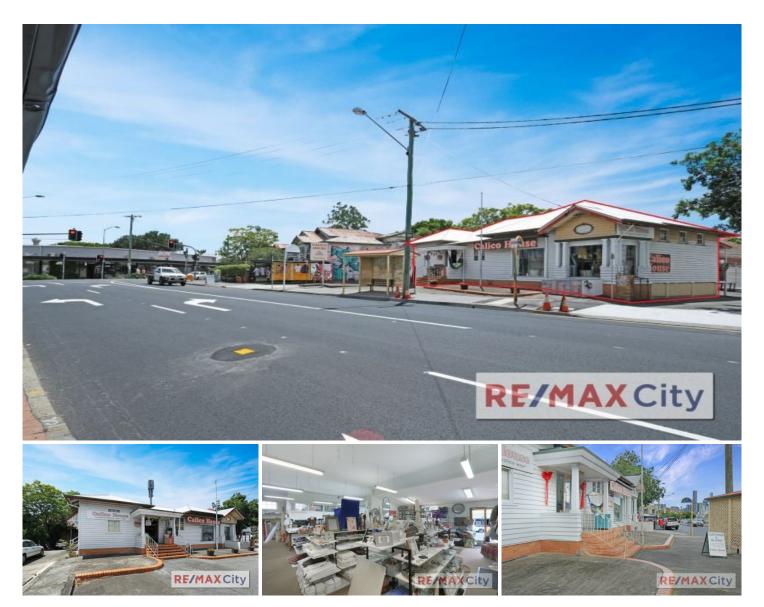

## 293 Given Terrace Paddington QLD

An opportunity to be in one of Paddington's central locations! Situated at the intersection of Given and Latrobe Terrace, this tenancy is a rare chance to be in a high profile location.

- 203m2 approx. plus storage areas

Predominately open plan space with separate rooms at \_ rear

- Air conditioned
- \_ 4+ onsite car parks with rear access

Excellent signage/branding exposure to Given and Latrobe Terrace

Located just 2km from the CBD, It is set in the heart of the retail / dining precinct that Paddington has to offer. Suncorp Stadium, inner City Bypass and Milton road are all within close proximity.

4 名