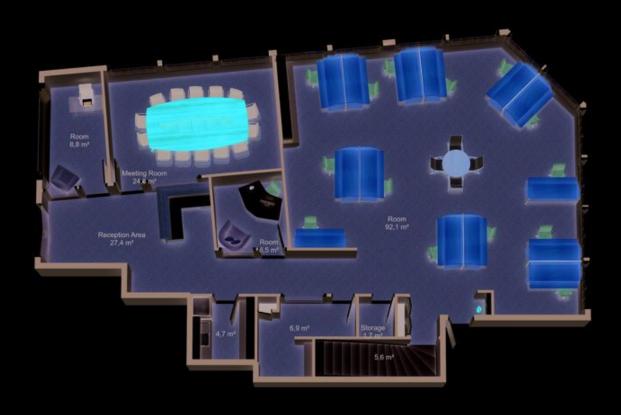

## 402/471 Adelaide Street Brisbane City QLD

- \* 277m2 over 2 levels 193m2 (Level 1) 84m2 (level 2)
- \* 2 car parks available
- \* Offering a reception, Board Room and a selection of partitioned offices and open plan work spaces on Level 1
- \* Boardroom with fully fitted IT/AV equipment
- \* Level 2 offers a large open plan work space / training / meeting room
- \* Full kitchen facilities on Level 2 perfect for corporate entertaining
- \* Staff kitchenette on Level 1
- \* Sensational Story Bridge and Brisbane River views from both levels
- \* Massive exclusive use balcony for the tenancy occupants to enjoy
- \* Amenities including shower
- \* Interconnecting stairs between the levels
- \* Fit out available for use