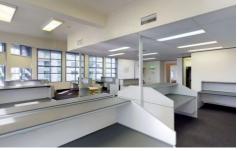

## 402/471 Adelaide Street Brisbane City QLD

- \* 277m2 over 2 levels 193m2 (Level 1) 84m2 (level 2)
- \* 2 car parks available
- \* Offering a reception, Board Room and a selection of partitioned offices and open plan work spaces on Level 1
- \* Boardroom with fully fitted IT/AV equipment
- \* Level 2 offers a large open plan work space / training / meeting room
- \* Full kitchen facilities on Level 2 perfect for corporate entertaining
- \* Staff kitchenette on Level 1
- \* Sensational Story Bridge and Brisbane River views from both levels
- \* Massive exclusive use balcony for the tenancy occupants to enjoy
- \* Amenities including shower
- \* Interconnecting stairs between the levels
- \* Fit out available for use