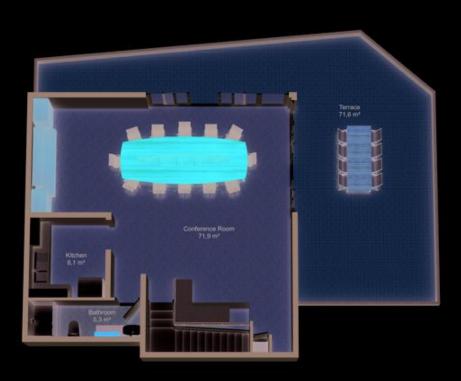

## 402/471 Adelaide Street Brisbane City QLD

- \* 277m2 over 2 levels 193m2 (Level 1) 84m2 (level 2)
- \* 2 car parks available
- \* Offering a reception, Board Room and a selection of partitioned offices and open plan work spaces on Level 1
- \* Boardroom with fully fitted IT/AV equipment
- \* Level 2 offers a large open plan work space / training / meeting room
- \* Full kitchen facilities on Level 2 perfect for corporate entertaining
- \* Staff kitchenette on Level 1
- \* Sensational Story Bridge and Brisbane River views from both levels
- \* Massive exclusive use balcony for the tenancy occupants to enjoy
- \* Amenities including shower
- \* Interconnecting stairs between the levels
- \* Fit out available for use