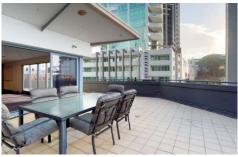

## 402/471 Adelaide Street Brisbane City QLD

- \* 277m2 over 2 levels 193m2 (Level 1) 84m2 (level 2)
- \* 2 car parks available
- \* Offering a reception, Board Room and a selection of partitioned offices and open plan work spaces on Level 1
- \* Boardroom with fully fitted IT/AV equipment
- \* Level 2 offers a large open plan work space / training / meeting room
- \* Full kitchen facilities on Level 2 perfect for corporate entertaining
- \* Staff kitchenette on Level 1
- \* Sensational Story Bridge and Brisbane River views from both levels
- \* Massive exclusive use balcony for the tenancy occupants to enjoy
- \* Amenities including shower
- \* Interconnecting stairs between the levels
- \* Fit out available for use