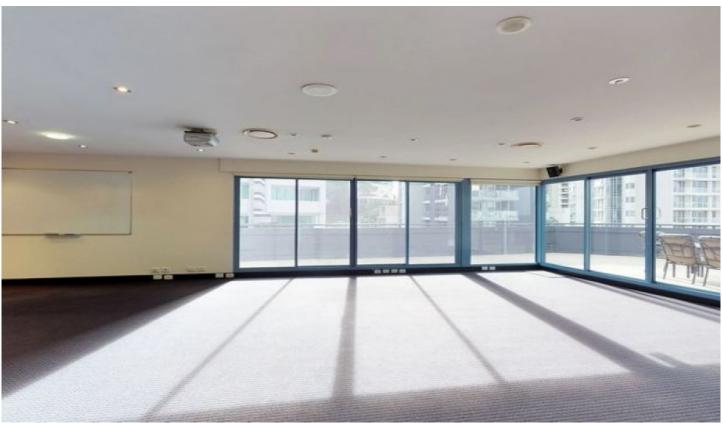

## 402/471 Adelaide Street Brisbane City QLD

- \* 277m2 over 2 levels 193m2 (Level 1) 84m2 (level 2)
- \* 2 car parks available
- \* Offering a reception, Board Room and a selection of partitioned offices and open plan work spaces on Level 1
- \* Boardroom with fully fitted IT/AV equipment
- \* Level 2 offers a large open plan work space / training / meeting room
- \* Full kitchen facilities on Level 2 perfect for corporate entertaining
- \* Staff kitchenette on Level 1
- \* Sensational Story Bridge and Brisbane River views from both levels
- \* Massive exclusive use balcony for the tenancy occupants to enjoy
- \* Amenities including shower
- \* Interconnecting stairs between the levels
- \* Fit out available for use