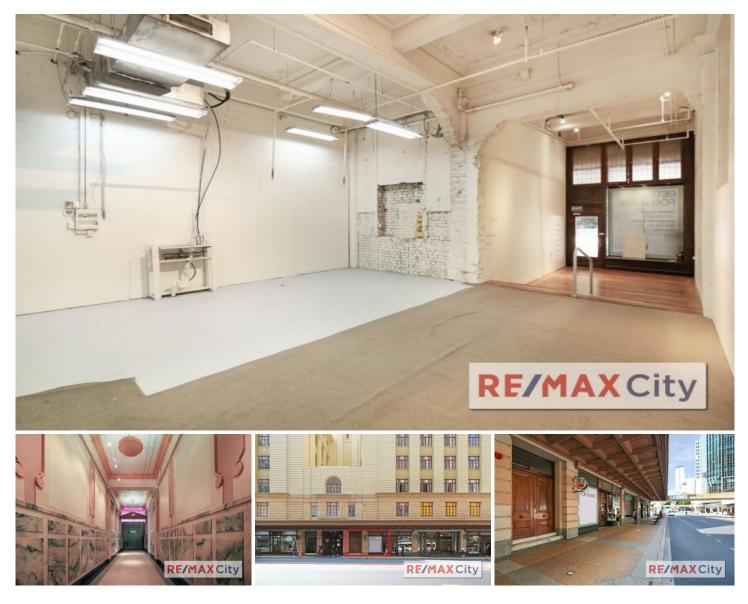

## 6/208 Adelaide Street Brisbane City QLD

RE/MAX City presents this rare opportunity to lease in the iconic ANZAC Square Building located on Adelaide Street.

- 103m2 ground floor tenancy (potential for sub division)
- Great exposure with strong foot traffic
- High Ceilings, Timber Flooring, Heritage Building
- Air conditioned
- Highly sought after CBD location

This well positioned property benefits from close by public transport including the Central Train Station and Adelaide Street bus stops. Surrounded by established retail tenants and corporate offices, this is a chance to secure a prime location for your business.