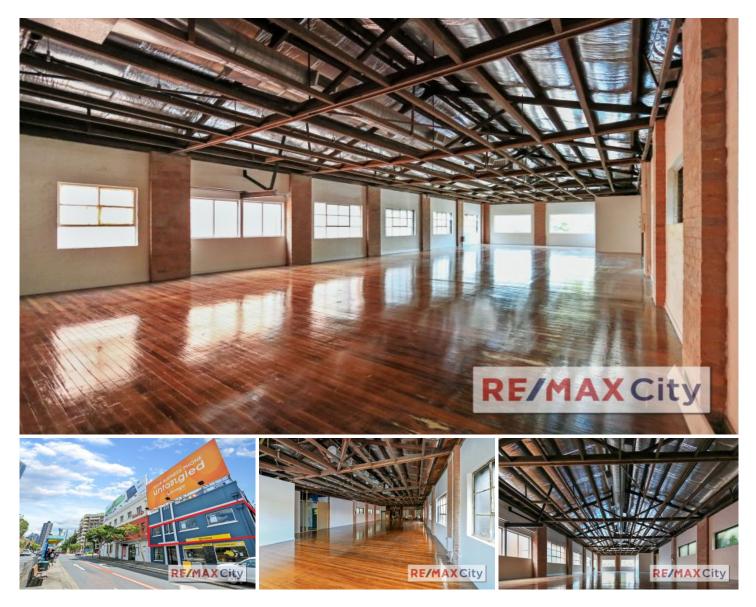

## Level 1/610 Ann Street Fortitude Valley QLD

Offering incredible signage to Ann Street and the Storey Bridge this prominent location will provide you with a level of exposure and presence that is hard to find. This first floor space features large glass windows and an open floor plan. The property is suitable for a variety of users including creative, showroom, professional and yoga/pilates.

Currently a blank canvas the tenancy features high ceilings with timber trusses, beams and some exposed brick.

- 240m2 NLA (approx.)

- Excellent exposure to Ann Street and inbound Storey Bridge traffic

- Air-conditioned with great natural lighting and timber floor boards

- Central location and close to public transport
- Adjoins with award winning LongTime Restaurant and Bar

Price

: CONTACT AGENT Building Size : 240 sqm

View

: https://www.remaxcity.com.au/lease/qld/ city-north/fortitude-valley/commercial/ret ail/5641385