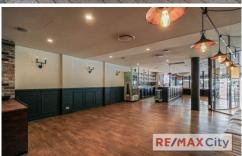

## 6/165 Baroona Road Paddington QLD

Located in the tightly held Rosalie precinct the site offers a rare opportunity to secure a fully fitted out tenancy.

Featuring an bar/restaurant fit out and positioned amongst well known established businesses, this property offers an exceptional opportunity for you to take advantage of the existing infrastructure in place.

- 127m2 with exclusive use outdoor dining area plus footpath dining (STCA)
- 1 exclusive use car park with storage room in basement
- Fully fitted out restaurant / bar
- Liquor Licence available
- Ample customer parking onsite
- Prominent, elevated corner position