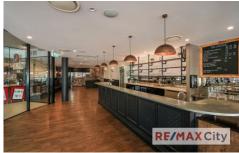

## 6/165 Baroona Road Paddington QLD

Located in the tightly held Rosalie precinct the site offers a rare opportunity to secure a fully fitted out tenancy.

Featuring an bar/restaurant fit out and positioned amongst well known established businesses, this property offers an exceptional opportunity for you to take advantage of the existing infrastructure in place.

- 127m2 with exclusive use outdoor dining area plus footpath dining (STCA)
- 1 exclusive use car park with storage room in basement
- Fully fitted out restaurant / bar
- Liquor Licence available
- Ample customer parking onsite
- Prominent, elevated corner position