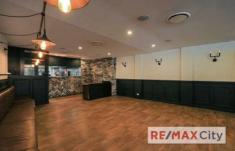

## 6/165 Baroona Road Paddington QLD

Located in the tightly held Rosalie precinct the site offers a rare opportunity to secure a fully fitted out tenancy.

Featuring an bar/restaurant fit out and positioned amongst well known established businesses, this property offers an exceptional opportunity for you to take advantage of the existing infrastructure in place.

- 127m2 with exclusive use outdoor dining area plus footpath dining (STCA)
- 1 exclusive use car park with storage room in basement
- Fully fitted out restaurant / bar
- Liquor Licence available
- Ample customer parking onsite
- Prominent, elevated corner position