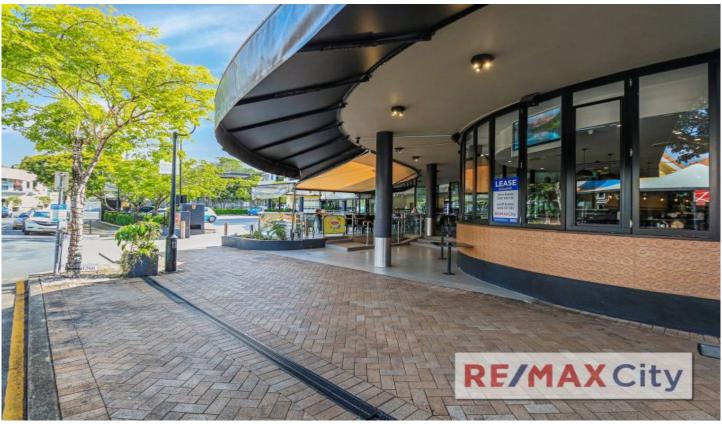

## 6/165 Baroona Road Paddington QLD

Located in the tightly held Rosalie precinct the site offers a rare opportunity to secure a fully fitted out tenancy.

Featuring an bar/restaurant fit out and positioned amongst well known established businesses, this property offers an exceptional opportunity for you to take advantage of the existing infrastructure in place.

- 127m2 with exclusive use outdoor dining area plus footpath dining (STCA)
- 1 exclusive use car park with storage room in basement
- Fully fitted out restaurant / bar
- Liquor Licence available
- Ample customer parking onsite
- Prominent, elevated corner position

With an East facing aspect the site benefits from its high

Building Size: 127 sqm

View : https://www.remaxcity.com.au/lease/qld/

city-north/paddington/commercial/retail/5

641449

**Chris Esdale 07 3181 8888** 