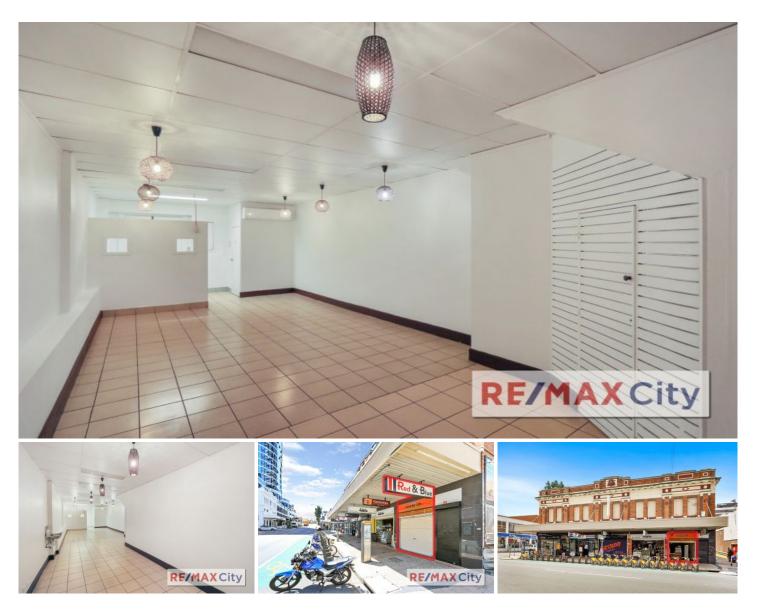

## 4/226 Brunswick Street Fortitude Valley QLD

A retail opportunity on Brunswick Street is now available For Lease. It offers excellent street exposure and an open shell ready for a fit out to suit a range of uses. It features:

- 68m2 open plan space

- Street frontage, exposure and signage on Brunswick Street

- Kitchenette and amenities
- Rear access to onsite car park
- Air conditioning

Benefiting from its prime position in Fortitude Valley with an excellent level of public transport and retail amenity within immediate proximity. This includes, the Fortitude Valley Train Station, Brunswick Street Mall and nearby residential developments including the "FV".

## Building Size : 68 sqm

View

: https://www.remaxcity.com.au/lease/qld/ city-north/fortitude-valley/commercial/ret ail/5641723

Geoff Esdale 07 3181 8888

**Chris Esdale** 07 3181 8888