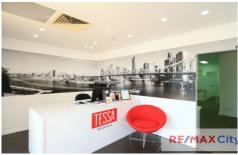

## 1/690 Brunswick Street New Farm QLD

- \* 98m2 additional 62m2 available
- \* 2 car parks included in rent
- \* Kitchenette/ amenities
- \* Air conditioned
- \* Competitive Rent

Conveniently located and with an abundance of great cafes and restaurants in close proximity the property offers business owners and staff plenty of variety and is sure to please.