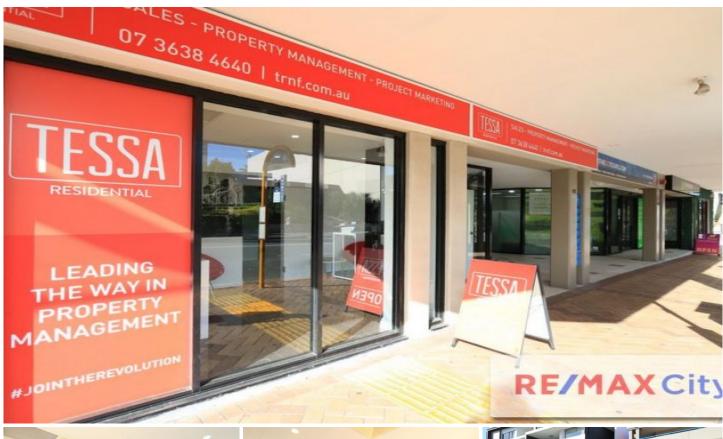

## 1/690 Brunswick Street New Farm QLD

- \* 98m2 additional 62m2 available
- \* 2 car parks included in rent
- \* Kitchenette/ amenities
- \* Air conditioned
- \* Competitive Rent

Conveniently located and with an abundance of great cafes and restaurants in close proximity the property offers business owners and staff plenty of variety and is sure to please.

Within close proximity to local amenities New Farm is only 2km east of the CBD and has excellent access to major arterials, Fortitude Valley and James Street precincts. The area is well serviced by public transport and amenities.