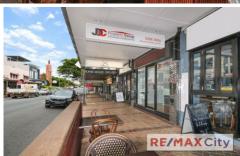

## 6/710 Brunswick Street New Farm QLD

Well-located & fully fitted-out restaurant attracting high pedestrian thoroughfare and surrounded by well-established restaurants. The perfect opportunity for an experienced or up and coming operator to walk in and hit the ground running.

- ? 63m2 fitted-out restaurant with footpath dining (STCA)
- ? Fully fitted and functional commercial kitchen
- ? Liquor Licence transferable
- ? Cold room / Grease trap / Exhaust

Within close proximity to James Street Precinct and Fortitude Valley, New Farm is only 2km east of the CBD and has excellent access to major arterials, Airport Link, ICB and Clem 7. The area is well serviced by public transport links, retail amenities.