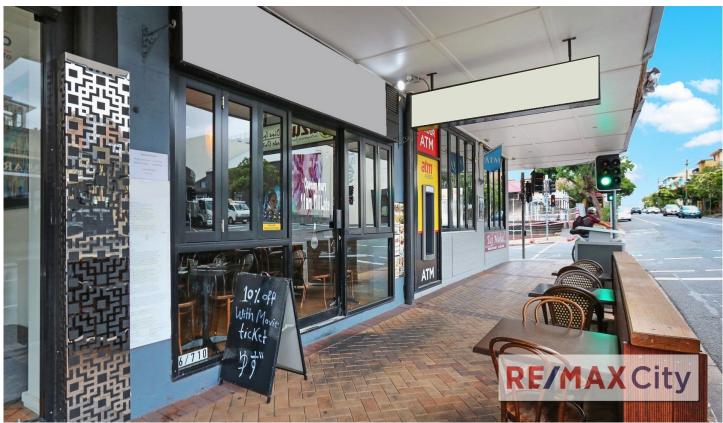

## 6/710 Brunswick Street New Farm QLD

Well-located & fully fitted-out restaurant attracting high pedestrian thoroughfare and surrounded by well-established restaurants. The perfect opportunity for an experienced or up and coming operator to walk in and hit the ground running.

- ? 63m2 fitted-out restaurant with footpath dining (STCA)
- ? Fully fitted and functional commercial kitchen
- ? Liquor Licence transferable
- ? Cold room / Grease trap / Exhaust

Within close proximity to James Street Precinct and Fortitude Valley, New Farm is only 2km east of the CBD and has excellent access to major arterials, Airport Link, ICB and Clem 7. The area is well serviced by public transport links, retail amenities.