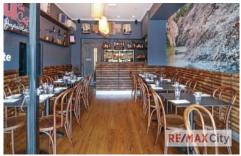

## 6/710 Brunswick Street New Farm QLD

Well-located & fully fitted-out restaurant attracting high pedestrian thoroughfare and surrounded by well-established restaurants. The perfect opportunity for an experienced or up and coming operator to walk in and hit the ground running.

- ? 63m2 fitted-out restaurant with footpath dining (STCA)
- ? Fully fitted and functional commercial kitchen
- ? Liquor Licence transferable
- ? Cold room / Grease trap / Exhaust

Within close proximity to James Street Precinct and Fortitude Valley, New Farm is only 2km east of the CBD and has excellent access to major arterials, Airport Link, ICB and Clem 7. The area is well serviced by public transport links, retail amenities.