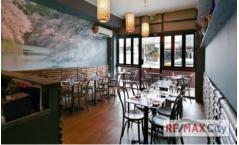

## 6/710 Brunswick Street New Farm QLD

Well-located & fully fitted-out restaurant attracting high pedestrian thoroughfare and surrounded by well-established restaurants. The perfect opportunity for an experienced or up and coming operator to walk in and hit the ground running.

- ? 63m2 fitted-out restaurant with footpath dining (STCA)
- ? Fully fitted and functional commercial kitchen
- ? Liquor Licence transferable
- ? Cold room / Grease trap / Exhaust

Within close proximity to James Street Precinct and Fortitude Valley, New Farm is only 2km east of the CBD and has excellent access to major arterials, Airport Link, ICB and Clem 7. The area is well serviced by public transport links, retail amenities.