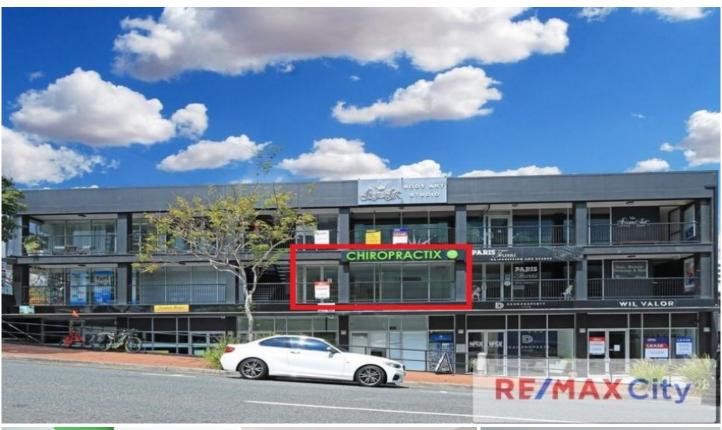

## Suite 8/41 Park Road Milton QLD

Positioned in a prominent location, on busy Park Road, Suite 8/41 Park Road represents a premium leasing opportunity in the centre of popular Milton. It is suited to office or retail use and is surrounded by well-known local cafes and eateries and well-established businesses.

Building Size: 72 sqm

View: https://www.remaxcity.com.au/lease/qld/

city-north/milton/commercial/offices/565

2726

- ? 72m2 approx.
- ? Competitive rent on offer
- ? Prime location and exposure
- ? Ideal for Office / Retail
- ? Full glass frontage
- ? Fit Out Included
- ? 2 offices & 2 boardrooms
- ? Kitchenette / Bathroom with shower
- ? Close to public transport