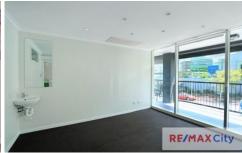

Building Size: 72 sqm

View: https://www.remaxcity.com.au/lease/qld/

city-north/milton/commercial/offices/565

2726

- ? 72m2 approx.
- ? Competitive rent on offer
- ? Prime location and exposure
- ? Ideal for Office / Retail
- ? Full glass frontage
- ? Fit Out Included
- ? 2 offices & 2 boardrooms
- ? Kitchenette / Bathroom with shower
- ? Close to public transport