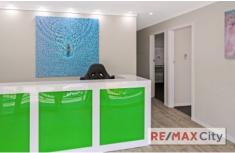

Building Size: 72 sqm

View: https://www.remaxcity.com.au/lease/qld/

city-north/milton/commercial/offices/565

2726

- ? 72m2 approx.
- ? Competitive rent on offer
- ? Prime location and exposure
- ? Ideal for Office / Retail
- ? Full glass frontage
- ? Fit Out Included
- ? 2 offices & 2 boardrooms
- ? Kitchenette / Bathroom with shower
- ? Close to public transport