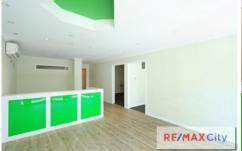

Building Size: 72 sqm

View: https://www.remaxcity.com.au/lease/qld/

city-north/milton/commercial/offices/565

2726

- ? 72m2 approx.
- ? Competitive rent on offer
- ? Prime location and exposure
- ? Ideal for Office / Retail
- ? Full glass frontage
- ? Fit Out Included
- ? 2 offices & 2 boardrooms
- ? Kitchenette / Bathroom with shower
- ? Close to public transport