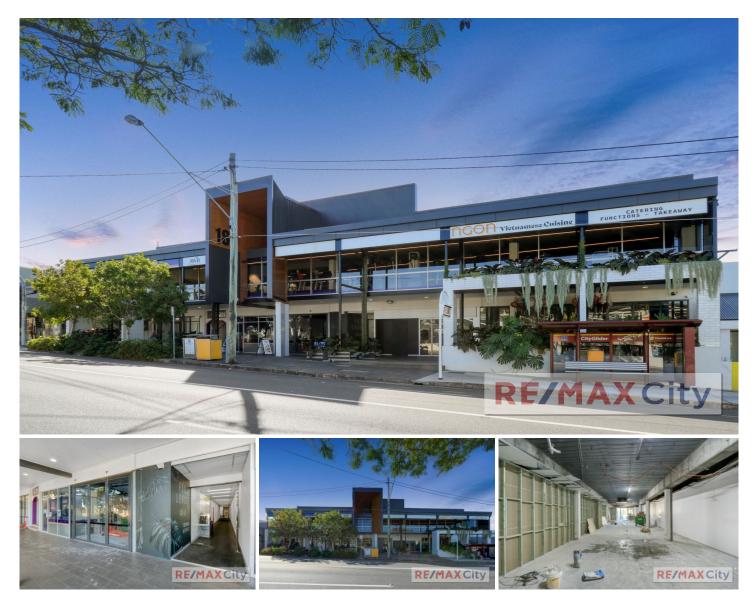

## **183 Given Terrace Paddington QLD**

183 Given Terrace showcases strong presence and visibility, coupled with a large amount of on-site customer parking. The ground floor tenancies provide favourable mixed-use opportunities & potential alongside other successful retailers.

- Shop 3 180m2
- Shop 4 146m2
- Basement car parking for 45+ customers
- Fantastic exposure and signage opportunity
- Ideally suit restaurant, medical centre, health & beauty

Paddington is located only 2kms to the CBD and benefits from excellent local amenities, access to major arterials and public transport. With a wide range of businesses in the area and in close proximity to Suncorp Stadium, Caxton Street and The Barracks.