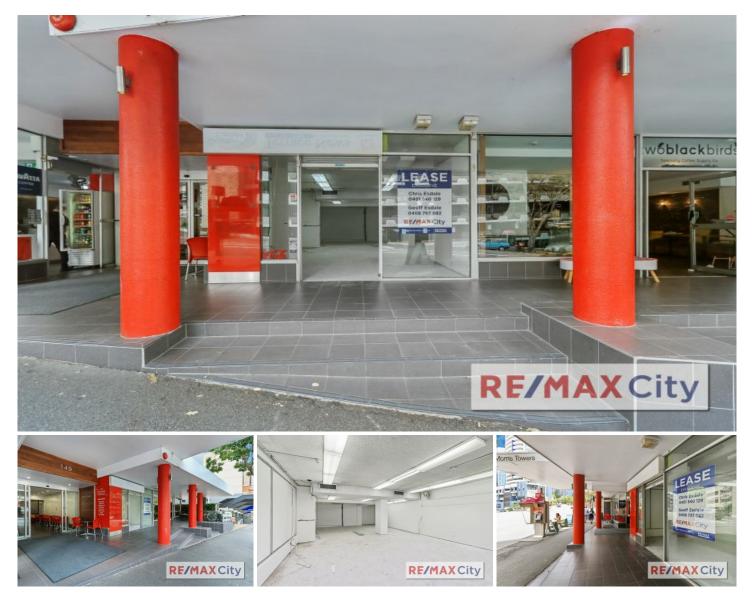

## 2/149 Wickham Terrace Spring Hill QLD

Blank canvas 88sqm ground floor retail space suited to retail, services or hospitality use.

Situated on a very busy thoroughfare, at the base of Morris Towers within the heart of Spring Hill. This property is minutes to the centre of Brisbane CBD and has public transport plus Wickham Terrace Carpark close by.

- ? Blank Canvas Ground Floor Shop
- ? 1 Exclusive use car park included
- ? Perfectly Suited for Retail / Services
- ? Highly Convenient Position

Spring Hill is located just metres to Brisbane CBD and neighbours Fortitude Valley. The precinct is home to allied health practitioners, hospitals, professional offices, schools, accommodation, services and more.

View

Building Size : 88 sqm

69718

: https://www.remaxcity.com.au/lease/qld/ city-north/spring-hill/commercial/retail/56

COMMERCIAL

Chris Esdale 07 3181 8888