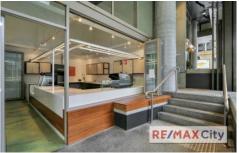

## Shop 3/38 Wharf Street Brisbane City QLD

Located on the ground floor of student accommodation building, Student One, the tenancy is well suited to a food and beverage operator willing to capitalise off the surrounding apartment and commercial offices offering consistent daily foot traffic.

- ? 29m2 NLA plus 19m2 outdoor dining
- ? Dual access to tenancy from building foyer & Wharf Street
- ? Ability for extra seating in building foyer
- ? Grease trap onsite connected
- ? Glass frontage with signage opportunity
- ? High density office / residential area
- ? Excellent positioning within minutes from the heart of the CBD