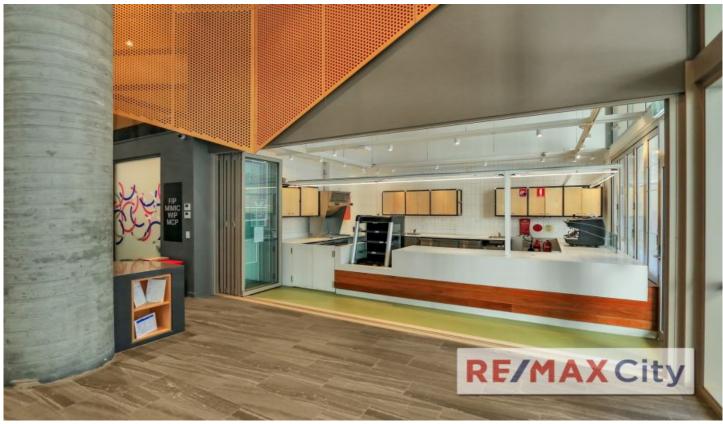

## Shop 3/38 Wharf Street Brisbane City QLD

Located on the ground floor of student accommodation building, Student One, the tenancy is well suited to a food and beverage operator willing to capitalise off the surrounding apartment and commercial offices offering consistent daily foot traffic.

- ? 29m2 NLA plus 19m2 outdoor dining
- ? Dual access to tenancy from building foyer & Wharf Street
- ? Ability for extra seating in building foyer
- ? Grease trap onsite connected
- ? Glass frontage with signage opportunity
- ? High density office / residential area
- ? Excellent positioning within minutes from the heart of the CBD