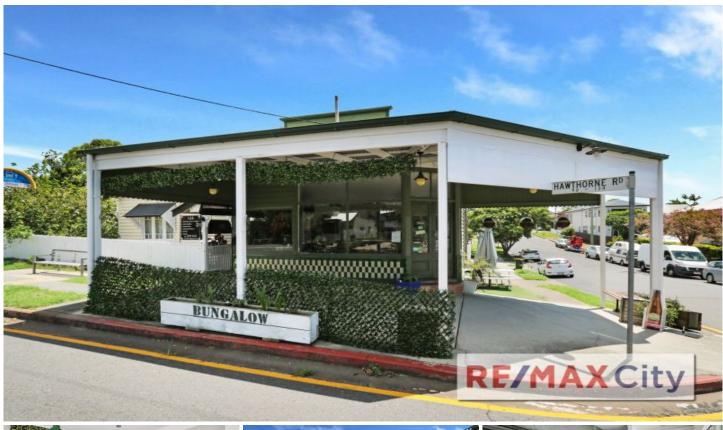

## Shop 1/134 Hawthorne Road Hawthorne QLD

DA approved for café use, would also ideally suit retail or a chic bar as highly requested by many locals. This property has lots of unique character that will compliment your business. Positioned in the heart of Hawthorne on busy Hawthorne Road with a constant thoroughfare, the property is located just 200m from prestigious Lourdes Hill College, 500m from Hawthorne's main dining hub and minutes from popular Oxford Street.

- ? 56m2 plus outside dining area
- ? Excellent exposure & Signage opportunity
- ? Rare hospitality / retail opportunity
- ? Large frontage to Hawthorne Rd
- ? Commercial Exhaust in place
- ? Large kitchen & back storage area
- ? Shared amenities