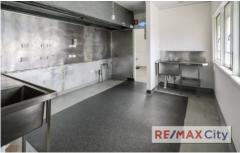

- ? 56m2 plus outside dining area
- ? Excellent exposure & Signage opportunity
- ? Rare hospitality / retail opportunity
- ? Large frontage to Hawthorne Rd
- ? Commercial Exhaust in place
- ? Large kitchen & back storage area
- ? Shared amenities