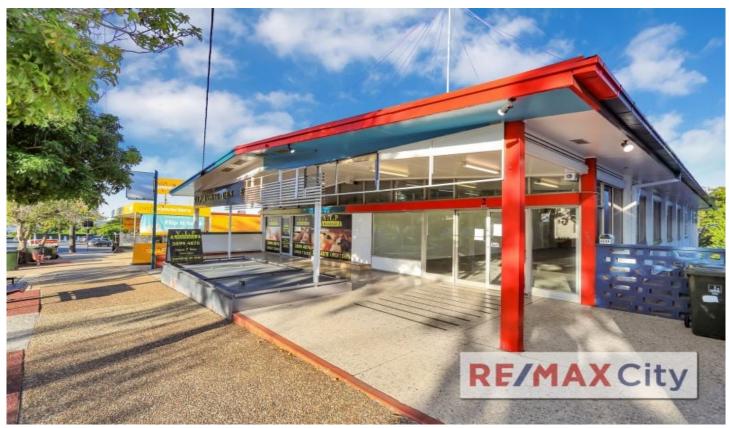

## 653 Wynnum Road Morningside QLD

Set on popular Wynnum Road in a high-profile commercial strip the tenancy represents a very competitively priced opportunity in the heart of Morningside.

- ? 120m2 approx.
- ? 2 exclusive use car spaces
- ? Storage area available
- ? Air conditioned with kitchenette
- ? Excellent exposure and signage / branding

Morningside is located 5kms to the East of the CBD and neighbours the suburbs of Hawthorne, Bulimba and Norman Park. The suburb is well serviced by public transport, schools and amenities. Take advantage of this fast growing and densely populated inner east suburb.