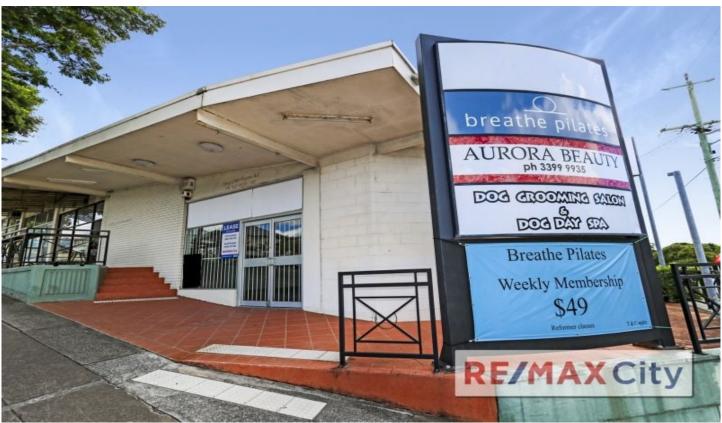

## Shop 1/188 Thynne Road Morningside QLD

This blank canvas offers the perfect clean slate to convert into an office, retail business or allied health, offering prominent exposure and signage to Thynne Road.

- ? 150m2 NLA (approx.)
- ? Prominent signage opportunity
- ? High density residential area
- ? Street & off-street parking
- ? Flexible open plan space
- ? Ideally suit professional office, retailer or medical practice
- ? Owner will consider all uses for the property

Morningside is located 5kms to the East of the CBD and neighbours the suburbs of Hawthorne, Bulimba and Norman Park. The suburb is well serviced by public transport, schools and amenities. Take advantage of this fast growing and densely populated inner east suburb.