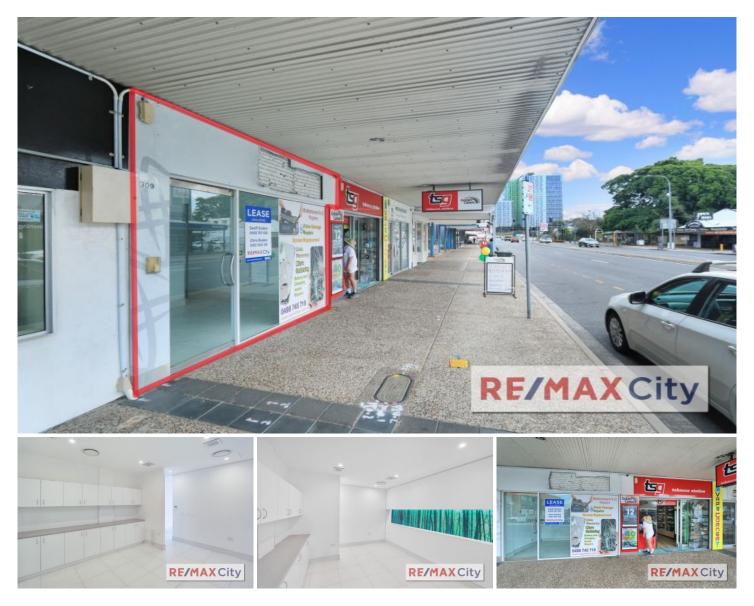

## Shop 3/309 Logan Road Stones Corner QLD

This property features great exposure and signage on Logan road at a competitive rate.

- 40m2 NLA
- Front reception / open plan space with storage
- Glass frontage with air conditioning
- Staff room and kitchenette
- Great signage and exposure