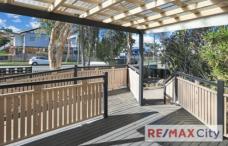

Offering a high profile corner position with excellent onsite parking and main rd exposure, this property ticks all the boxes.

- 110m2 approx. NLA
- Open plan with reception in place
- 6 consulting rooms/offices available
- Kitchen and toilet facilities for staff and clients
- Disability access & air conditioning
- Up to 7 cars onsite
- Versatile premises suitable for a variety of uses including medical rooms or professional offices (STCA)