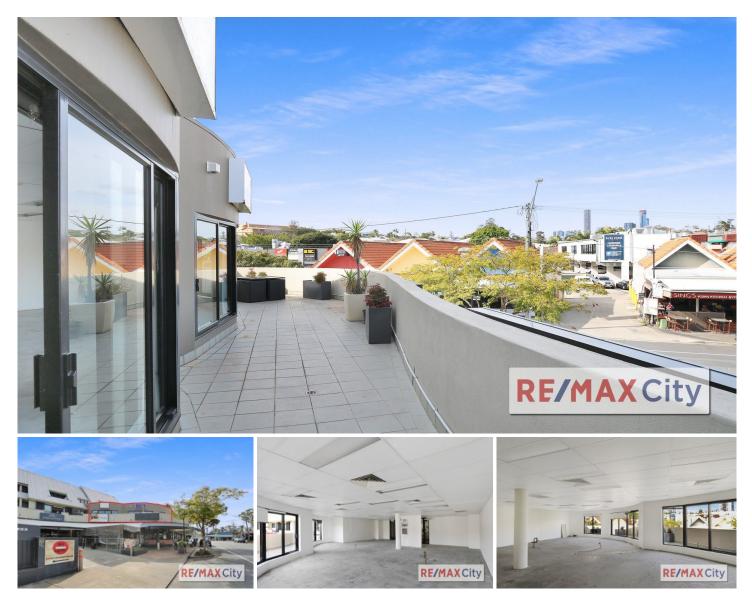

## 7/165 Baroona Road Paddington QLD

Located amongst the tightly held Rosalie business precinct is an exciting opportunity to secure this first floor tenancy. Suitable for Professional office, Services and Allied Health.

- 118m2 open plan + large balcony area
- 1 exclusive underground car park + ample on-site customer parking
- Prominent, elevated corner position
- Large windows allowing quality natural light
- Centrally located

With an east facing aspect the site benefits from its high profile location on Baroona Road and high levels of passing traffic. This is your chance to join a successful business complex with easy access and exposure.