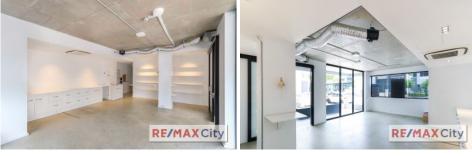

- 38m2 approx.
- Open plan space
- Busy location / High exposure
- Inbuilt storage and shelving
- Light and bright with air conditioning
- Shared amenities
- 1 secure car park included

Please call Geoff Esdale or Chris Esdale for further information and to schedule your inspection.