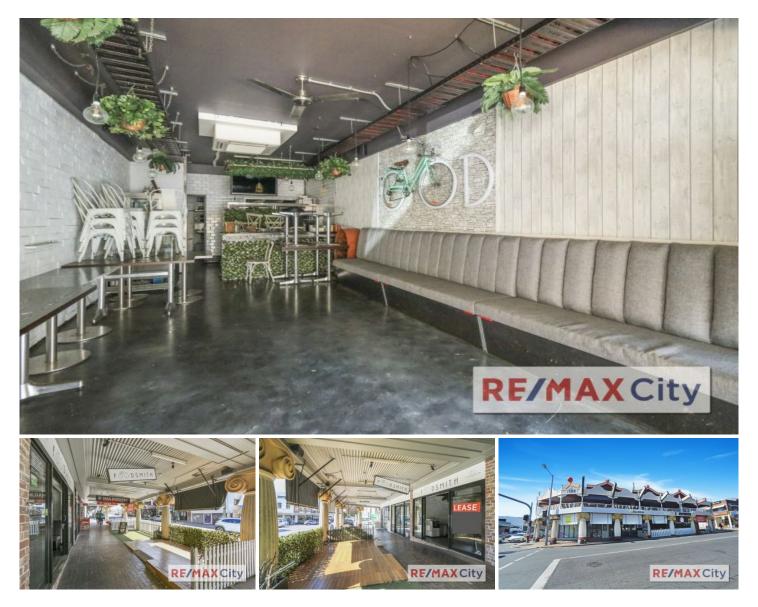

## SHOP 4/156 Boundary Street West End QLD

A retail opportunity with a current fit out in place ready for a new tenant. Surrounded by a mix of operators, the building benefits from the corner position in lively Boundary Street.

- 58m2 NLA
- Open plan space with glass frontage
- Full commercial kitchen Grease trap / Exhaust / Cold room
- Outdoor seating available
- Signage and great foot traffic through the location

Located in the heart West End on the corner of Boundary and Vulture Streets, it boasts an excellent central location less than 3km from the CBD, with plenty of local amenities and an abundance of public transport. The area is well serviced by multiple bridges such as the Grey Street and Go Between, providing easy access to the CBD.