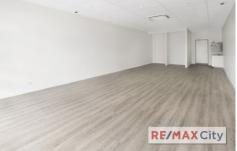

- \* 64m2\* retail
- \* Floor to ceiling glass frontage
- \* Competitive rent
- \* Kitchenette, internal air-conditioning & security system
- \* Ideal for beauty/retail/office/medical or food/beverage outdoor dining available
- \* 1 car park included in rent
- \* Access to grease trap
- \* Available immediately Join the village now!