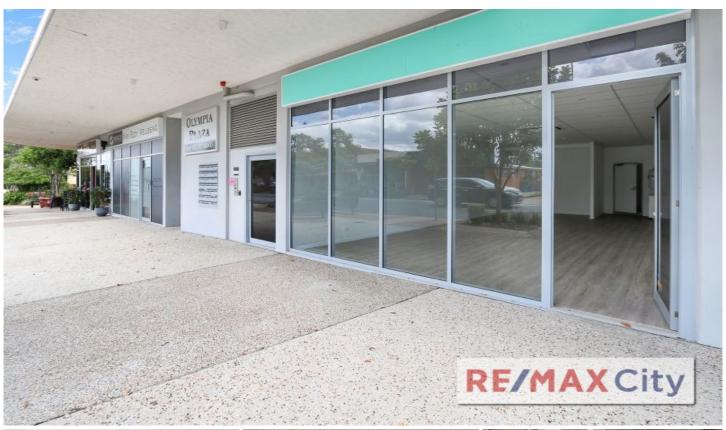

## 104/640 Oxley Road Corinda QLD

Located at 640 Oxley Road, Corinda. Perfectly positioned in the heart of Corinda's popular retail and office precinct, surrounded by cafes and a variety of other small businesses, approximately 8.8km Southwest of the Brisbane CBD. On offer is excellent signage opportunities on a busy street front with competitive rent.

- \* 64m2\* retail
- \* Floor to ceiling glass frontage
- \* Competitive rent
- \* Kitchenette, internal air-conditioning & security system
- \* Ideal for beauty/retail/office/medical or food/beverage outdoor dining available
- \* 1 car park included in rent
- \* Access to grease trap
- \* Available immediately Join the village now!