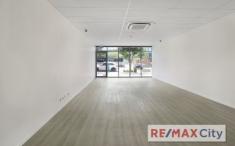

- \* 64m2\* retail
- \* Floor to ceiling glass frontage
- \* Competitive rent
- \* Kitchenette, internal air-conditioning & security system
- \* Ideal for beauty/retail/office/medical or food/beverage outdoor dining available
- \* 1 car park included in rent
- \* Access to grease trap
- \* Available immediately Join the village now!