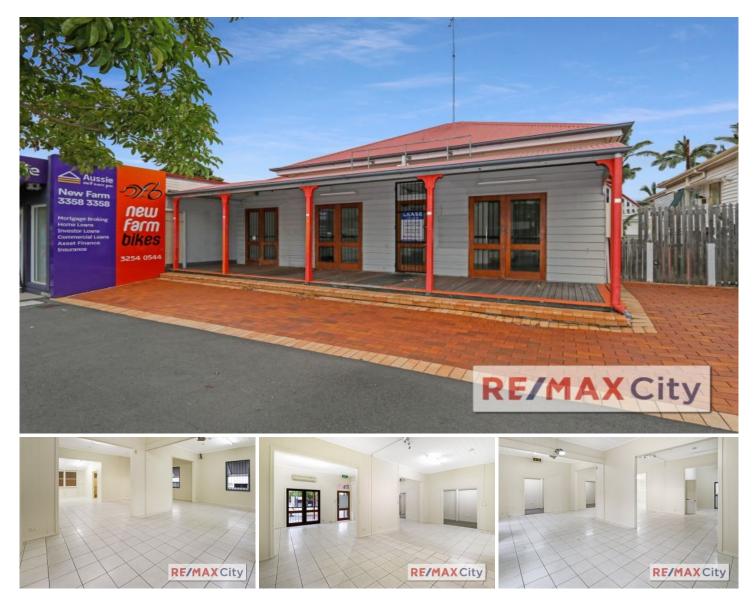

## 77 Merthyr Road New Farm QLD

77 Merthyr Road is a standout retail/office opportunity located on a high exposure corner in New Farm, surrounded by well-established businesses. This prime 100m2 tenancy would suit retail, professional services, beauty & wellness.

- Building Size : 100 sqm View : https://wv
  - : https://www.remaxcity.com.au/lease/qld/ city-north/new-farm/commercial/retail/57 08956

Geoff Esdale 07 3181 8888

Chris Esdale 07 3181 8888

? Secure lock up single garage at rear? 7 x 3 approx\* balcony area available for use

? Desirable inner-city location ? Natural Light / Air conditioned

? 100m2 (approx.)

? Dual entry

? Freshly painted

? Ex New Farm Bikes

? Multiple office spaces

? Kitchenette & bathroom

https://www.remaxcity.com.au