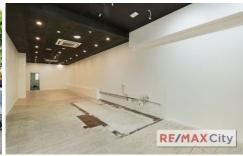

## Shop 2/134 Adelaide Street Brisbane City QLD

Prime retail shop front of 90m2 on ground level suitable for various retail uses, benefiting from strong passing foot traffic. The high exposure presents an opportunity not to be missed. The space provides a very workable rectangular floor plan, great natural lighting with kitchenette/bathroom/storage amenities.

- ? 90m2 retail space + 54m2 basement storage
- ? Suitable for a variety of uses inc retail/hospitality/service industry
- ? High Profile street front
- ? High ceilings
- ? Plumbing to centre of shop
- ? Surrounded by established retailers