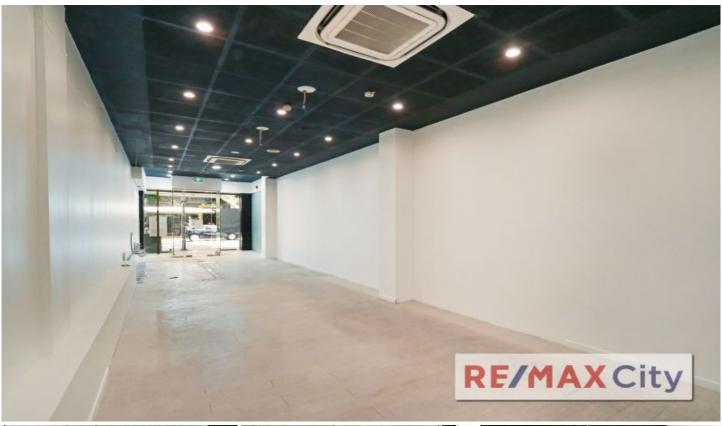

## Shop 2/134 Adelaide Street Brisbane City QLD

Prime retail shop front of 90m2 on ground level suitable for various retail uses, benefiting from strong passing foot traffic. The high exposure presents an opportunity not to be missed. The space provides a very workable rectangular floor plan, great natural lighting with kitchenette/bathroom/storage amenities.

- ? 90m2 retail space + 54m2 basement storage
- ? Suitable for a variety of uses inc retail/hospitality/service industry
- ? High Profile street front
- ? High ceilings
- ? Plumbing to centre of shop
- ? Surrounded by established retailers