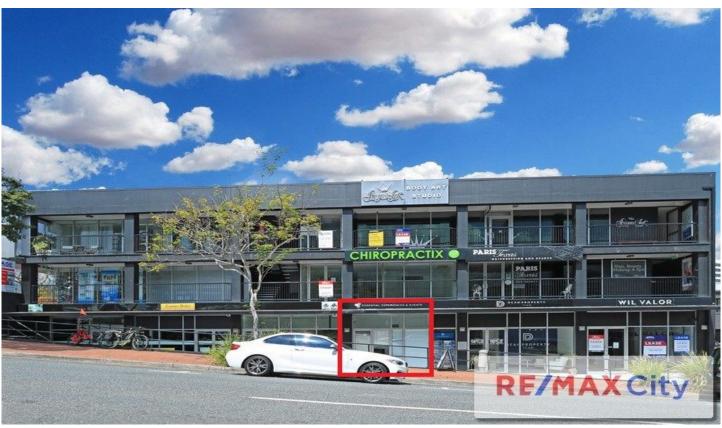

## Suite 5/41 Park Road Milton QLD

The perfect opportunity to lease a ground floor office in the heart of Milton! Located just off Park Road, this tenancy is positioned perfectly for great signage exposure and high foot traffic and is surrounded by established, well known businesses and restaurants.

- 30m2 Approx. Ground floor tenancy
- Partially partioned office with 2 storage rooms
- Glass frontage with air conditioning
- Good exposure to prominent Park Road
- Signage opportunity
- Shared amenities
- Excellent access to public transport and nearby facilities