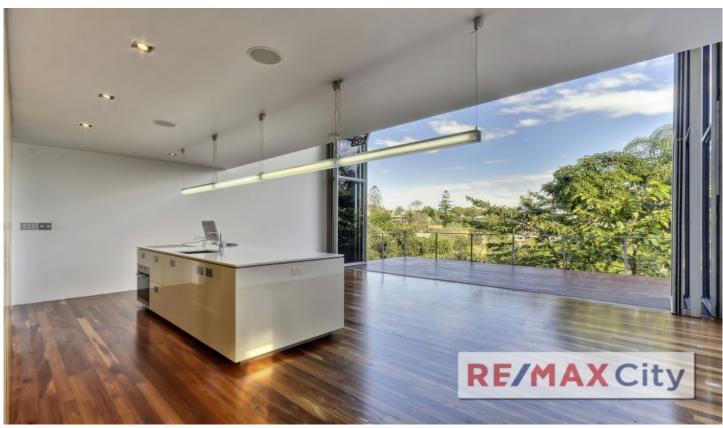

## 2/32 Waterworks Road Red Hill QLD

A rare opportunity for all creative businesses to secure a unique architecturally designed office in Red Hill.

This stunning space offers 85m2\* over 2 levels featuring a mezzanine level and large open plan ground floor area. Amazing floor to ceiling bi-fold doors leads out to an expansive private deck offering tropical retreat in the heart of Red Hill.

- 85m2\* over 2 levels
- 1 car park (lock up garage)
- High ceilings / abundance of natural light
- Large private deck with leafy green outlook
- Well-appointed modern kitchen and bathroom
- Air conditioned / Monitored security
- Public transport directly outside