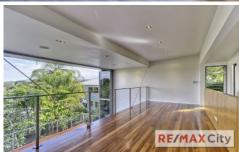

## 2/32 Waterworks Road Red Hill QLD

A rare opportunity for all creative businesses to secure a unique architecturally designed office in Red Hill.

This stunning space offers 85m2\* over 2 levels featuring a mezzanine level and large open plan ground floor area. Amazing floor to ceiling bi-fold doors leads out to an expansive private deck offering tropical retreat in the heart of Red Hill.

- 85m2\* over 2 levels
- 1 car park (lock up garage)
- High ceilings / abundance of natural light
- Large private deck with leafy green outlook
- Well-appointed modern kitchen and bathroom
- Air conditioned / Monitored security
- Public transport directly outside