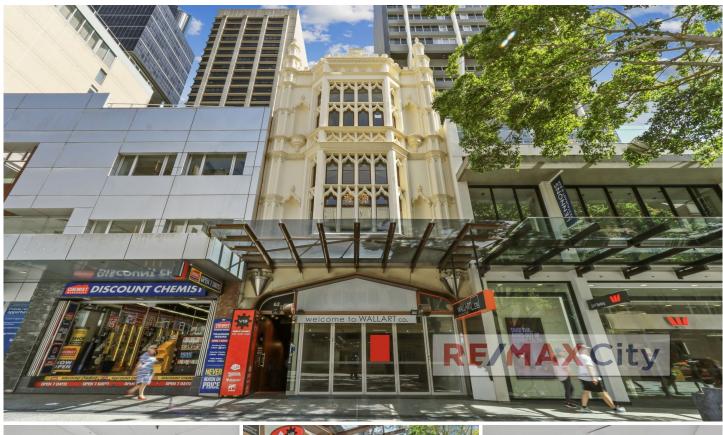

## 62 Queen Street Brisbane City QLD

You are now viewing an exciting opportunity to lease the ground floor of 62 Queen Street, Brisbane City.

- 373m2\* NLA over two levels 235m2\* ground + 138m2\* mezzanine
- Quality Queen Street Mall frontage
- Dual street access from Queen Street and Burnett Lane
- High foot traffic area with exposure to 70,000\* visitors daily
- Within 1km of \$15.8 billion\* of infrastructure including Queens Wharf (300m) & Cross River Rail (450m)

Located on Queen Street Mall directly opposite the Myers Centre, and in close proximity to an array of National retailers, restaurants, bars & The Treasury Casino. This tenancy is suitable for a wide variety of different business Price : Contact Agent Building Size : 373 sqm