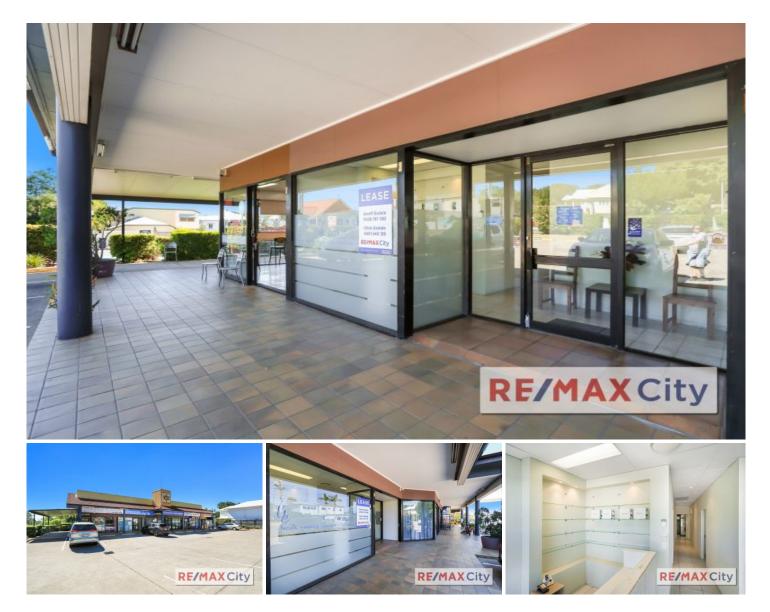

## Shop 2/176 Ekibin Road Tarragindi QLD

Located in the heart of Tarragindi surrounded by residential, this tenancy is the perfect opportunity for an office, beauty or retail set up.

? 62m2 NLA (approx.)

- ? Ample on-site parking
- ? Affordable lease
- ? Floor-to-ceiling glass shopfront

? Close proximity to Brisbane CBD / M1 / Main arterial roads

- ? Suitable for: office, consultancy, beauty & massage
- ? Available now

Tarragindi is located just 6km from Brisbane CBD and benefits from major arterial roads close by. Located in a residential estate and neighbors with existing retailers, this location is suited to almost any business.