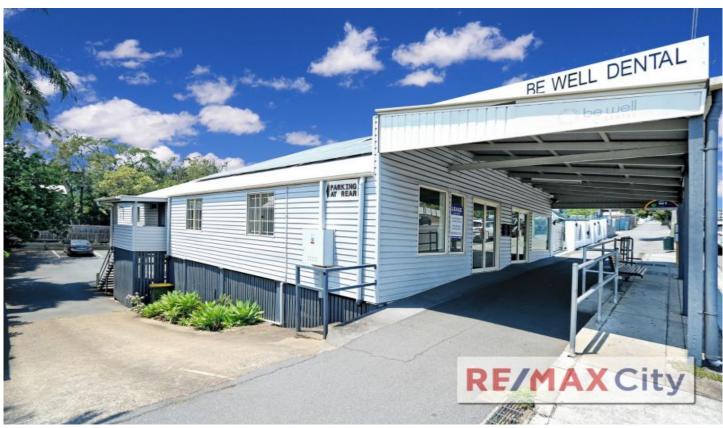

## Shop 1/40 Gladstone Road Highgate Hill QLD

Perfectly suited to professional / allied health / beauty with the car park at rear and great exposure, it offers easy to access and close to other local amenities. It features

- 60m2 NLA
- Open plan space with 1 large partitioned room
- Kitchenette and amenities
- Rear access to car park
- 4 Allocated plus 6 visitor car parks
- Glass frontage / air conditioning / signage

Highgate Hill is approximately 3km to the CBD and a short walk to Southbank and West End. It is close to a range of local amenities with a high level or traffic and great signage exposure.