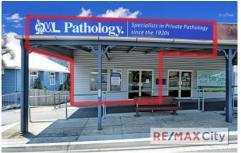

## Shop 1/40 Gladstone Road Highgate Hill QLD

Perfectly suited to professional / allied health / beauty with the car park at rear and great exposure, it offers easy to access and close to other local amenities. It features

- 60m2 NLA
- Open plan space with 1 large partitioned room
- Kitchenette and amenities
- Rear access to car park
- 4 Allocated plus 6 visitor car parks
- Glass frontage / air conditioning / signage

Highgate Hill is approximately 3km to the CBD and a short walk to Southbank and West End. It is close to a range of local amenities with a high level or traffic and great signage exposure.