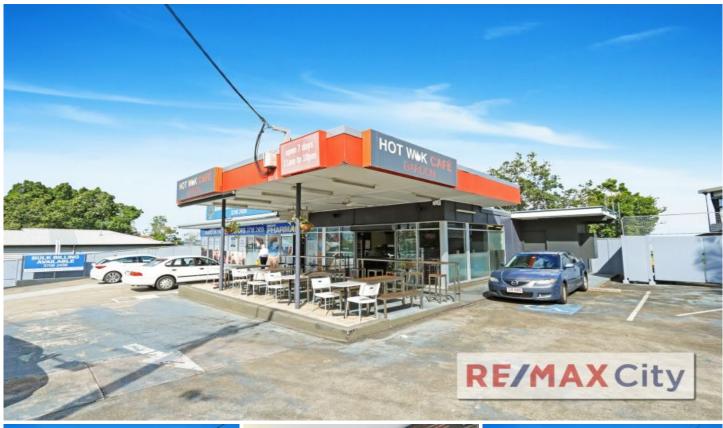

## 50 MacGregor Terrace Bardon QLD

This is an exceptional opportunity on Macgregor Terrace with great exposure. The shop features an exclusive use outdoor dining area, full kitchen and back area.

- 52m2 approx. plus exclusive use outdoor dining
- Commercial kitchen including Grease Trap / Exhaust / Cold Room
- Front counter with window seating
- Back area for food prep / staff room
- Great exposure and signage opportunities

Set in the heart of Bardon, a highly desirable city fringe location just 5km to the CBD with surrounding suburbs including Paddington, Milton, Rosalie, Red Hill and Ashgrove.

Please call Exclusive marketing agent Chris Esdale for