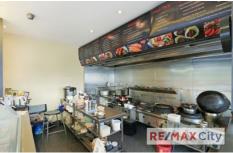

## 50 MacGregor Terrace Bardon QLD

This is an exceptional opportunity on Macgregor Terrace with great exposure. The shop features an exclusive use outdoor dining area, full kitchen and back area.

- 52m2 approx. plus exclusive use outdoor dining
- Commercial kitchen including Grease Trap / Exhaust / Cold Room
- Front counter with window seating
- Back area for food prep / staff room
- Great exposure and signage opportunities