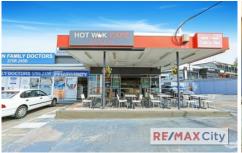

## 50 MacGregor Terrace Bardon QLD

This is an exceptional opportunity on Macgregor Terrace with great exposure. The shop features an exclusive use outdoor dining area, full kitchen and back area.

- 52m2 approx. plus exclusive use outdoor dining
- Commercial kitchen including Grease Trap / Exhaust / Cold Room
- Front counter with window seating
- Back area for food prep / staff room
- Great exposure and signage opportunities