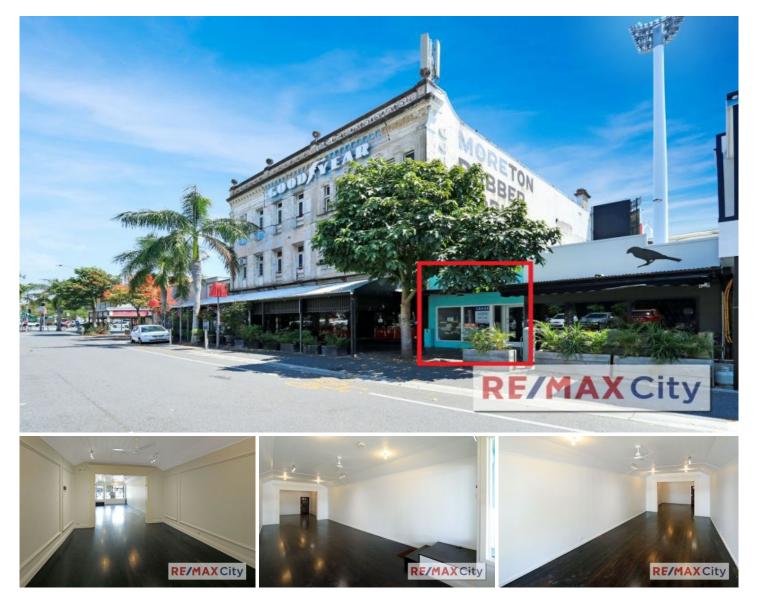

## 16 Logan Road Woolloongabba QLD

Join amongst other award winning businesses such as Detour Restaurant, Bakers Arms, Place Real estate , Enoteca and more. Set in Brisbane's antique precinct many businesses would benefit from the existing foot traffic as well as enhance and compliment the existing eclectic mix in this vibrant precinct.

- 76m2 NLA
- Light and bright open space with glass frontage
- High ceilings, polished timber floors and ceiling fans
- Excellent signage opportunities
- Shared Amenities
- Street parking

A great inner city location opposite the Woolloongabba Bus Way and Gabba Cricket Ground, minutes to the CBD, Mater Hospital, and major arterial roads.

## Building Size : 76 sqm

View : htt

: https://www.remaxcity.com.au/lease/qld/ inner-south/woolloongabba/commercial/r etail/5727239

Geoff Esdale 07 3181 8888

Chris Esdale 07 3181 8888