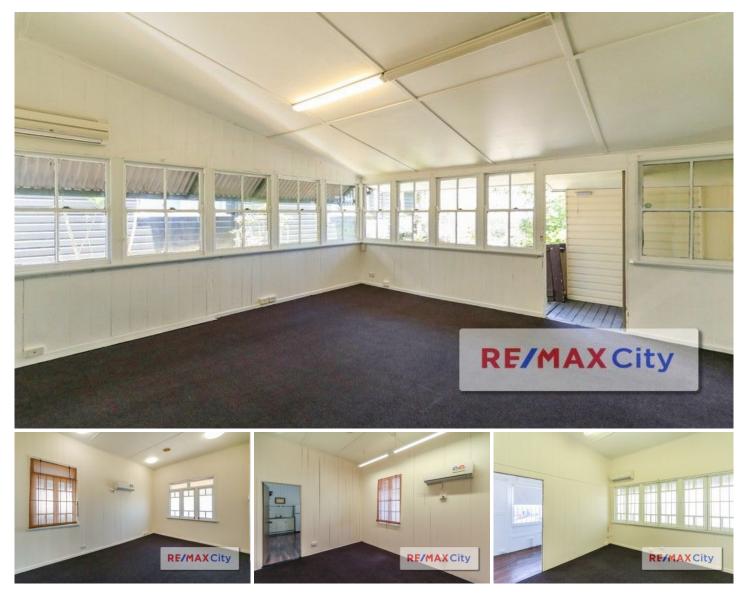

## 86 Latrobe Terrace Paddington QLD

Set on a prime position along Latrobe Terrace, the properties prominence will give your business excellent visibility to grow! This charming character building is situated across from the Paddington Central Shopping Centre and is surrounded by other well established businesses.

- 100m2 approx. NLA
- 4 partitioned rooms with open plan area
- Dedicated entry / reception

- Fully self contained with kitchen, bathroom & laundry facilities

- Air conditioned
- Outdoor area
- Ability to park 2 vehicles off street