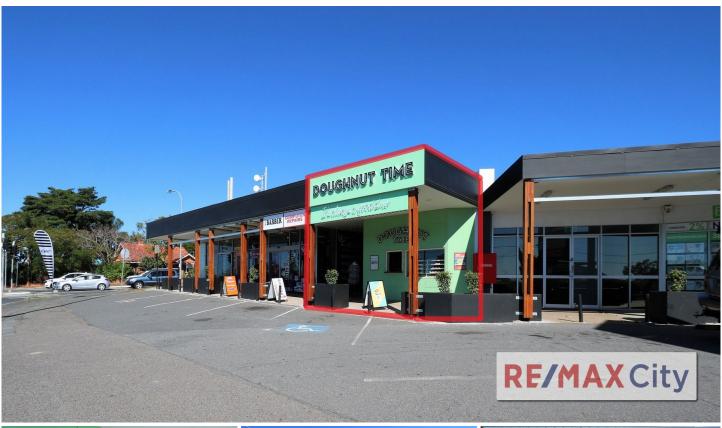

## 10/2128 Sandgate Road Boondall QLD

Small shop located in busy shopping complex with great signage opportunities is now available For Lease! It features:

- 20m2 NLA (approx.)
- High profile signage opportunities
- Excellent onsite parking at the front and rear of the complex
- Suit variety of users Zoning QPP- NC
- Competitive Rent with negotiable lease terms on offer

Located on the corner of Sandgate and Beams Road, Sues Corner has recently undergone a refurbishment. The complex offers excellent onsite visitor parking at the front and large rear car park. With a great mix of well-established tenants onsite including Cafe 63, Bottlemart and Snap Fitness.