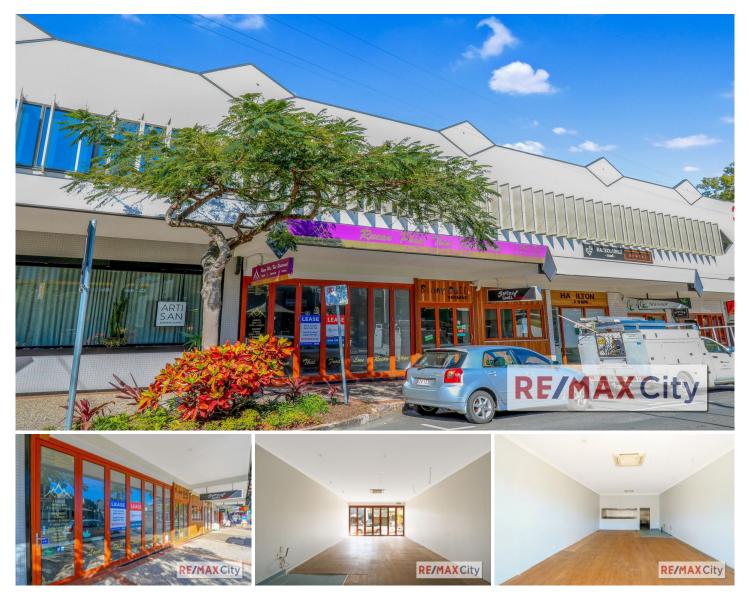

## Shop 3/33 Racecourse Road Hamilton QLD

Set in the heart of Hamilton, this shop offers an exceptional restaurant/takeaway opportunity. The tenancy features an open plan dining layout with bi-fold shopfront doors.

- 86m2
- Exhaust and Grease Trap connected
- High ceilings and plenty of natural light
- Extensive visitor car parking
- Great location and Exposure

Hamilton is a popular riverside dining precinct located just 7km from Brisbane City, and is a trendy inner city suburb with major recent developments.