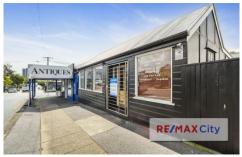

## 2/950 Stanley Street East East Brisbane QLD

Situated on Stanley street east with a tremendous amount of traffic exposure daily, this tenancy is suited for office space or retail.

- 57m2 Approx. NLA
- Glass frontage
- Self contained
- Great exposure on main road (with signage opportunities)
- Parking on Longland Street

Building Size: 57 sqm

View : https://www.remaxcity.com.au/lease/qld/

inner-south/east-brisbane/commercial/re

tail/5729027

Geoff Esdale 07 3181 8888

**Chris Esdale 07 3181 8888**