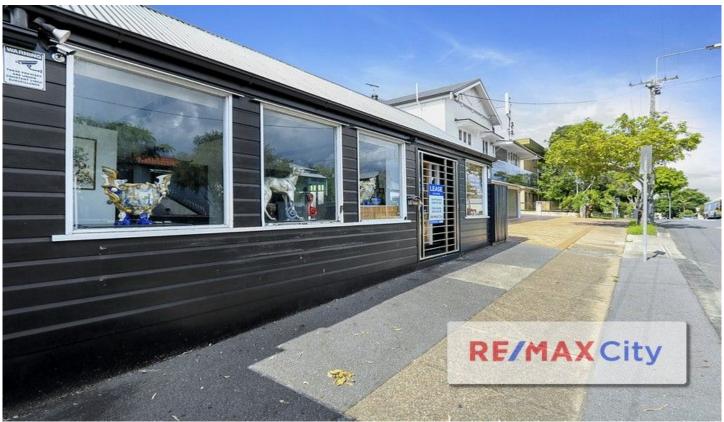

## 2/950 Stanley Street East East Brisbane QLD

Situated on Stanley street east with a tremendous amount of traffic exposure daily, this tenancy is suited for office space or retail.

- 57m2 Approx. NLA
- Glass frontage
- Self contained
- Great exposure on main road (with signage opportunities)
- Parking on Longland Street

Building Size: 57 sqm

View : https://www.remaxcity.com.au/lease/qld/

inner-south/east-brisbane/commercial/re

tail/5729027

Geoff Esdale 07 3181 8888

**Chris Esdale 07 3181 8888**