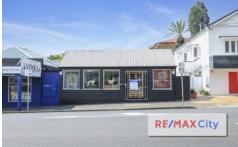

## 2/950 Stanley Street East East Brisbane QLD

Situated on Stanley street east with a tremendous amount of traffic exposure daily, this tenancy is suited for office space or retail.

- 57m2 Approx. NLA
- Glass frontage
- Self contained
- Great exposure on main road (with signage opportunities)
- Parking on Longland Street

Building Size: 57 sqm

View : https://www.remaxcity.com.au/lease/qld/

inner-south/east-brisbane/commercial/re

tail/5729027

Geoff Esdale 07 3181 8888

**Chris Esdale 07 3181 8888**