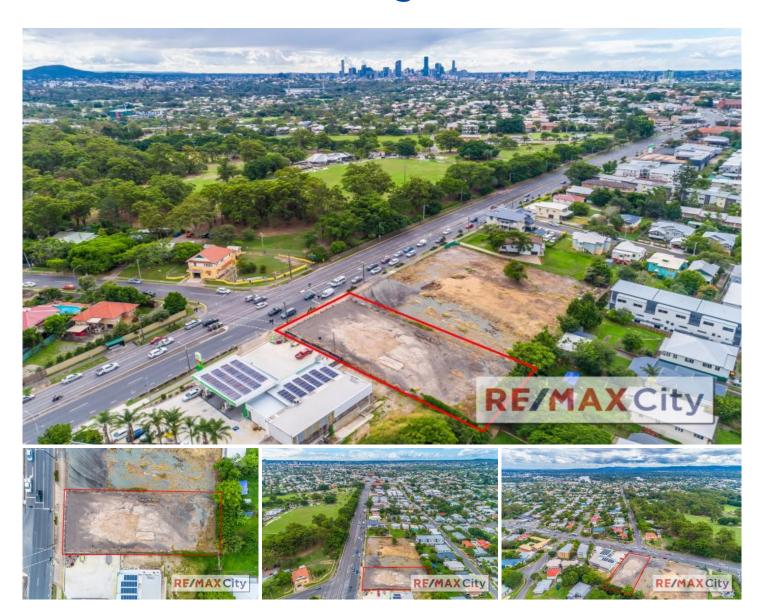

## 800 Ipswich Road Annerley QLD

**UNDER CONTRACT** 

**VACANT LAND ON IPSWICH ROAD!** 

A rare opportunity to acquire a block of land on a major arterial road with approx. 53,000 passing cars daily. It adjoins with BP Service station and opposite Yeronga Memorial Park. It features:

- 1533m2 of vacant flat land on an elevated position
- Zoned QPP-LMR2 Low Medium Density Residential (2 or 3 Storey Mix)
- 25.5m frontage to Ipswich Road offering unparalleled exposure
- Adjoining with BP Service station & opposite Yeronga Memorial Park
- Outbound site on one of Brisbane's busiest arterial roads