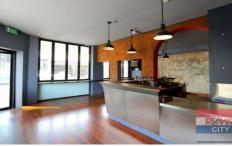

## 1, 2 & 5/710 Brunswick Street New Farm QLD

Occupying a prominent corner position, the character filled tenancy flows over 2 levels and currently offers multiple bar areas, kitchen, Cellar bar, managers office and keg room.

Ideally suited to a food and beverage concept that runs over multiple levels allowing unique configuration and possible private dining and function room options.

The strength of the location for hospitality and food is demonstrated by the mix of strong trading businesses within the immediate area including Gerties, Pony Cat Caf?, TPB, Koya Yakitori, Jakarta Indonesian Restaurant and opposite New Farm Cinemas.