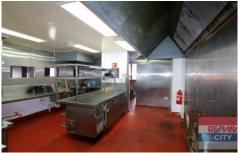

## 1, 2 & 5/710 Brunswick Street New Farm QLD

Occupying a prominent corner position, the character filled tenancy flows over 2 levels and currently offers multiple bar areas, kitchen, Cellar bar, managers office and keg room.

- 222m2 (approx.) over 2 levels
- Owner has plans for internal upgrade
- Existing canopy, grease trap, sinks, cold room etc.

Building Size: 222 sqm

View : https://www.remaxcity.com.au/lease/qld/

city-north/new-farm/commercial/retail/57