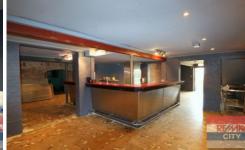

## 1, 2 & 5/710 Brunswick Street New Farm QLD

Occupying a prominent corner position, the character filled tenancy flows over 2 levels and currently offers multiple bar areas, kitchen, Cellar bar, managers office and keg room.

Ideally suited to a food and beverage concept that runs over multiple levels allowing unique configuration and possible private dining and function room options.

The strength of the location for hospitality and food is demonstrated by the mix of strong trading businesses within the immediate area including Gerties, Pony Cat Caf?, TPB, Koya Yakitori, Jakarta Indonesian Restaurant and opposite New Farm Cinemas.