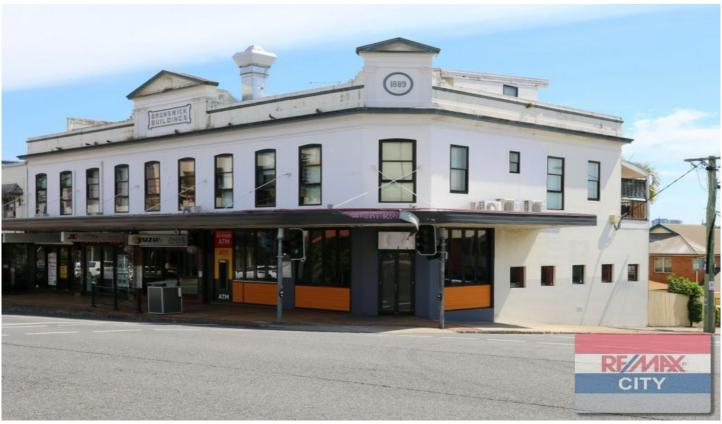

## 1, 2 & 5/710 Brunswick Street New Farm QLD

Occupying a prominent corner position, the character filled tenancy flows over 2 levels and currently offers multiple bar areas, kitchen, Cellar bar, managers office and keg room.

Ideally suited to a food and beverage concept that runs over multiple levels allowing unique configuration and possible private dining and function room options.

The strength of the location for hospitality and food is demonstrated by the mix of strong trading businesses within the immediate area including Gerties, Pony Cat Caf?, TPB, Koya Yakitori, Jakarta Indonesian Restaurant and opposite New Farm Cinemas.

- 222m2 (approx.) over 2 levels
- Owner has plans for internal upgrade
- Existing canopy, grease trap, sinks, cold room etc.

Building Size: 222 sqm

View : https://www.remaxcity.com.au/lease/qld/

city-north/new-farm/commercial/retail/57