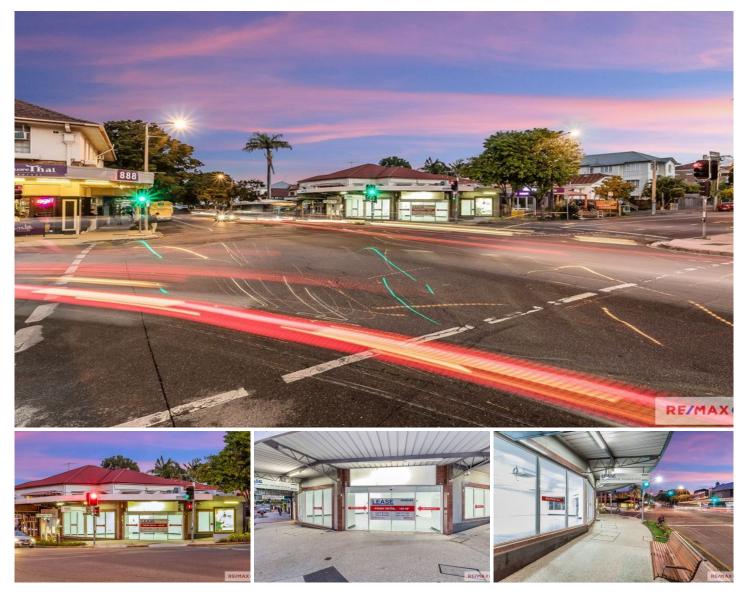

## 79 Merthyr Road New Farm QLD

- \* 100m2 (approx.)
- \* 2 car parks included in rent
- \* Expansive glass frontage offering excellent exposure
- \* Ultimate corner position
- \* High levels of pedestrian and vehicular traffic
- \* Suit food / retail / professional
- \* Available Now

The shop occupies a prime corner location near to Merthyr Village Shopping Centre. The strength of the location for retail, hospitality and food is demonstrated by the mix of well-established and successful businesses within the immediate area.

Benefiting from its prime position in the heart of New Farm with an excellent level of public transport and retail amenity within immediate proximity.