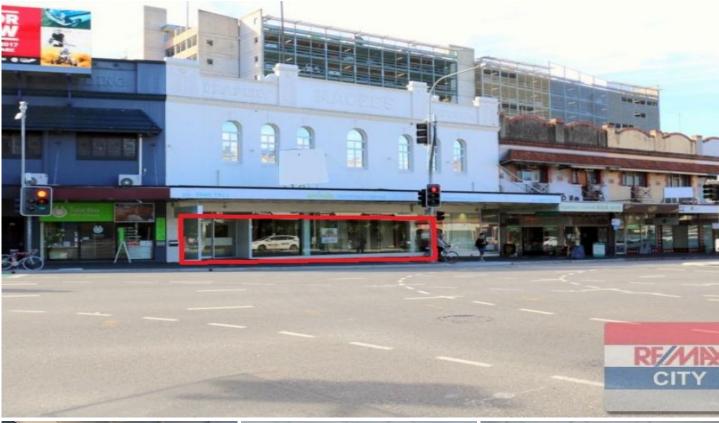

## **GF 588 Stanley Street Woolloongabba QLD**

- \* 416m2 plus additional storage area of 109m2
- \* Opportunity to lease whole building (first floor available 416m2)
- \* Expansive glass frontage 20m2 approx
- \* Outstanding Exposure and signage opportunity
- \* Owner will consider all uses

## Additional Features:

- \* Male and female toilets as well as a shower
- \* Metres to the Mater Hill Busway
- \* Parking in close proximity

Immaculately presented the property has undergone extensive refurbishment throughout and offers a high quality fully fitted out professional tenancy. Currently configured with a stylish reception area, a selection of offices/treatment rooms and open plan areas the property

Building Size: 416 sqm

View: https://www.remaxcity.com.au/lease/qld/

inner-south/woolloongabba/commercial/

healthcare/5729171

Geoff Esdale 07 3181 8888