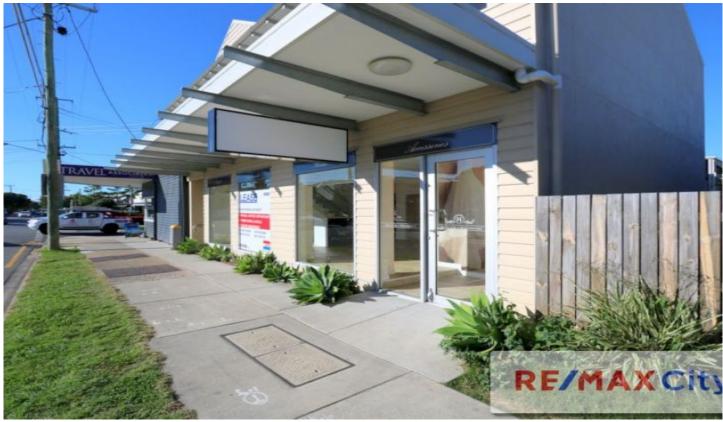

## 2/273 Hawthorne Road Hawthorne QLD

- \* 70m2 Ground Floor Retail / Office
- \* 1 car park included in rent
- \* Grease trap opportunity
- \* Excellent Exposure / Signage
- \* Amenities
- \* Competitive rent
- \* Close to Oxford Street, public transport and local amenities

Located on Hawthorne Road, adjacent to Hawthorne Cinemas & Cineplex, opposite Hawthorne Garage and just minutes to Oxford Street Bulimba. The tenancy offers a highly visible expansive glass frontage to heavily trafficked Hawthorne Road.