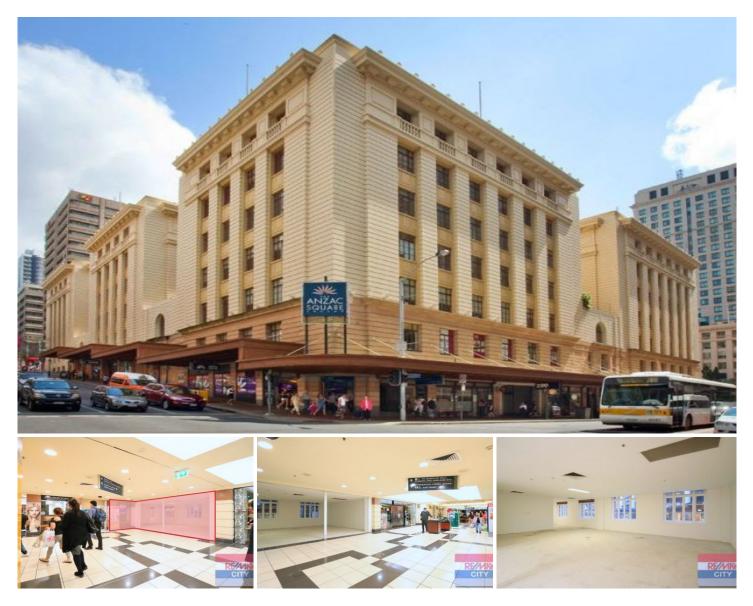

## 38/198 Adelaide Street Brisbane City QLD

- \* 82m2 plus 12m2 storage area included
- \* Blank canvas ready to fit out
- \* Suitable for a variety of businesses
- \* Highly visible tenancy within the arcade
- \* Large shop front plus unique product display window
- \* May be subdivided

The tenancy is located within the iconic heritage listed Anzac Square Arcade, and experiences high levels of foot traffic being along an extremely busy thoroughfare to and from Brisbane City's Central Train Station.