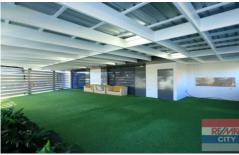

- \* 112m2 approx. plus external area available for use
- \* Suit Coffee operator
- \* Located inbound to the CBD
- \* Excellent onsite parking
- \* Service onsite clients as well as surrounding Government Institutions
- \* Opposite Dutton Park Place Busway Station
- \* City views from external area
- \* Great signage potential

Building Size: 112 sqm

View: https://www

: https://www.remaxcity.com.au/lease/qld/inner-south/dutton-park/commercial/retai

1/5729175

**Chris Esdale 07 3181 8888**