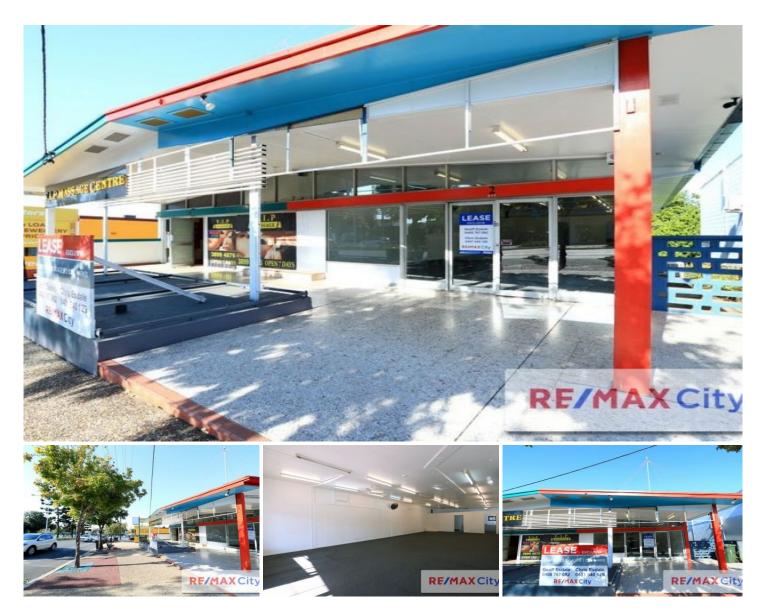

## 653 Wynnum Road Morningside QLD

Set on popular Wynnum Road in a high profile commercial strip the tenancy represents a very competitively priced opportunity in the heart of Morningside.

- \* 120m2 approx.
- \* 2 exclusive car spaces
- \* Storage area available
- \* Air conditioned
- \* Excellent exposure / signage options

Morningside is located 5kms to the East of the CBD and neighbours the suburbs of Hawthorne, Bulimba and Norman Park. The suburb is well serviced by public transport, schools and amenities. Take advantage of this fast growing and densely populated inner east suburb.