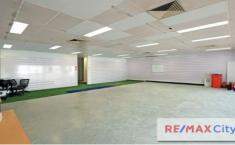

## 468 Vulture Street Woolloongabba QLD

- \* 139m2 approx.
- \* Convenient location / Easy to access complex
- \* Excellent onsite parking
- \* Suit variety of users
- \* Grease trap available for connection
- \* Amenities
- \* Neighbouring tenants include Medical Centre and Yes Please Filipino Restaurant
- \* The 'Gabba' Cricket Ground hosts an average of 56 large scale events per year

Building Size: 139 sqm

View: https://www.remaxcity.com.au/lease/qld/

inner-south/woolloongabba/commercial/r

etail/5729180

**Chris Esdale 07 3181 8888**