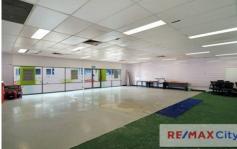

## 468 Vulture Street Woolloongabba QLD

- \* 139m2 approx.
- \* Convenient location / Easy to access complex
- \* Excellent onsite parking
- \* Suit variety of users
- \* Grease trap available for connection
- \* Amenities
- \* Neighbouring tenants include Medical Centre and Yes Please Filipino Restaurant
- \* The 'Gabba' Cricket Ground hosts an average of 56 large scale events per year

Building Size: 139 sqm

View: https://www.remaxcity.com.au/lease/qld/

inner-south/woolloongabba/commercial/r

etail/5729180

**Chris Esdale 07 3181 8888**