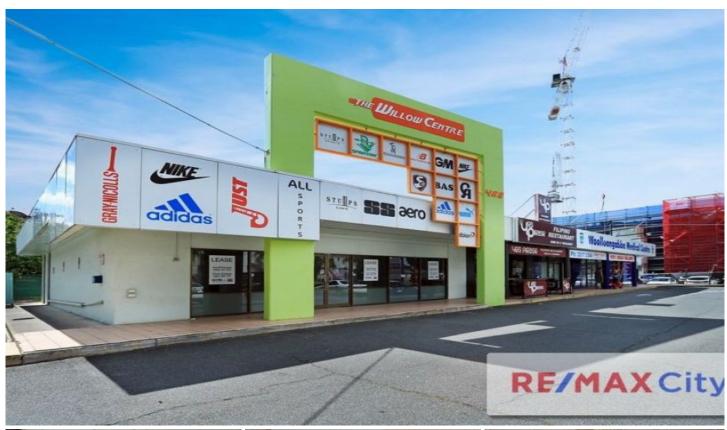

## 468 Vulture Street Woolloongabba QLD

- \* 139m2 approx.
- \* Convenient location / Easy to access complex
- \* Excellent onsite parking
- \* Suit variety of users
- \* Grease trap available for connection
- \* Amenities
- \* Neighbouring tenants include Medical Centre and Yes Please Filipino Restaurant
- \* The 'Gabba' Cricket Ground hosts an average of 56 large scale events per year

Strategically positioned outbound from the city on Vulture Street and opposite the iconic 'Gabba' Cricket Ground. A high exposure site with thousands of cars passing by daily.

Located just 2km to the CBD, the site is well connected and is easily accessible to major arterials. East Brisbane