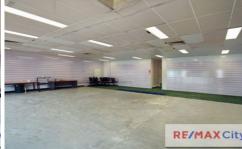

## 468 Vulture Street Woolloongabba QLD

- \* 139m2 approx.
- \* Convenient location / Easy to access complex
- \* Excellent onsite parking
- \* Suit variety of users
- \* Grease trap available for connection
- \* Amenities
- \* Neighbouring tenants include Medical Centre and Yes Please Filipino Restaurant
- \* The 'Gabba' Cricket Ground hosts an average of 56 large scale events per year

Building Size: 139 sqm

View: https://www.remaxcity.com.au/lease/qld/

inner-south/woolloongabba/commercial/r

etail/5729180

**Chris Esdale 07 3181 8888**