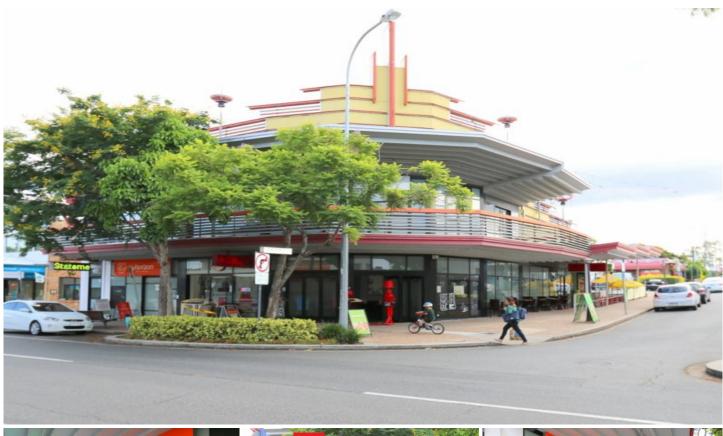

## RF/MAX City

## 2A/417 Logan Road Stones Corner QLD

- \* 89m2 (approx.) on Logan Road
- \* 1 car park
- \* Excellent signage opportunity
- \* Floor to ceiling glass frontage
- \* Grease trap opportunity
- \* Fast growing location close to CBD
- \* Consistent foot traffic
- \* QPP DC2

Great retail premises in popular Stones Corner. The tenancy features glass frontage and a flexible floorplan that would suit a variety of businesses including retail, professional, food / beverage operators and more.