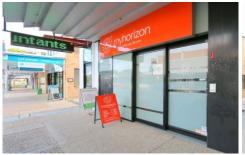

Great retail premises in popular Stones Corner. The tenancy features glass frontage and a flexible floorplan that would suit a variety of businesses including retail, professional, food / beverage operators and more.

Currently the property features a reception area, 3 partitioned offices, open plan work space and staff breakout area.

Building Size: 89 sqm

View: https://www.remaxcity.com.au/lease/qld/

inner-south/stones-corner/commercial/re