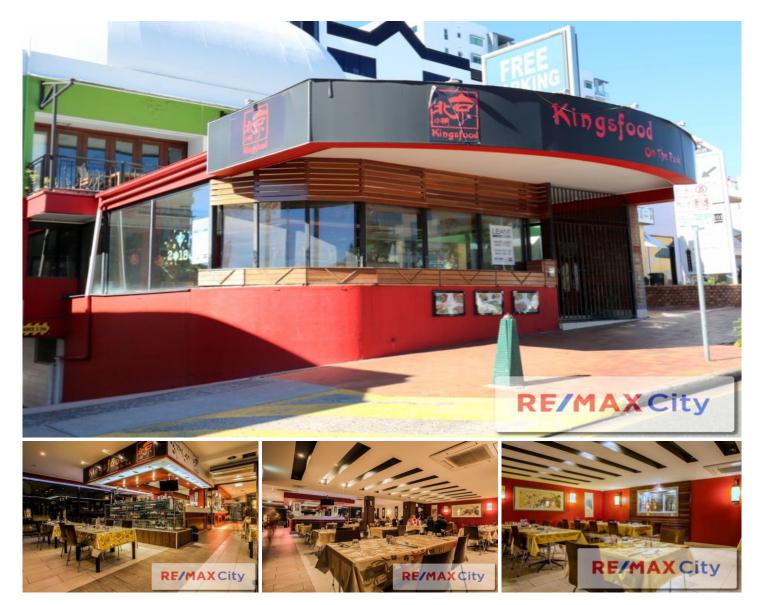

## 31/20 Park Road Milton QLD

\* 386m2 approx plus storage

- \* 2 car parks included in rent
- \* Onsite visitor parking 130 + cars

\* Large well equipped kitchen with cold rooms / exhaust / cookers etc.

\* Fully fitted out and ready to go

Great location approximately 200 metres to Milton Railway Station and walking distance to Milton City Cat Ferry Terminal

Located in the well known Savoir Faire Cafe and Restaurant precinct

Offering a fully set up Restaurant and Bar with large function room, the property is available to walk straight in and start trading now.

The property is located in the heart of Milton, approximately

Building Size : 386 sqm